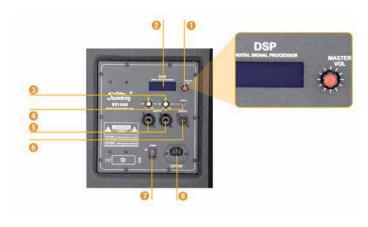

This knob adjusts volume normally. Press it to enter into menu to adjust function (4 tone modes/ 3 band EQ/low cut/ delay, etc, diaplayed on LC D). after function adjustment, us er can select EXIT to escape out from menu or it escapes out automatically after no operation.

## TX-12AD Rear Panel

- 1 Master volume & DSP adjustment
- 2 LCD
- 3 Mic/Line volume
- 4 AUX IN
- 5 Mic/Line input
- 6 Output
- 7 Power switch
- 8 Power socket

TX-12AD Cutaway view