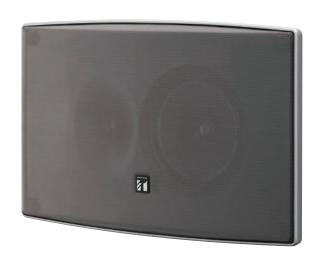

## BS-1034

## Wall-Mount Public Address Speakers

An innovative balance of form and function, plus superbly easy installation.

## Features

- Easy and quick installation
- Low profile, beautiful design
- Creates a distinctly different impression depending on whether it is installed horizontally or vertically
- Available in off-white, which matches any interior style, and silver
- Ideally suited for BGM and announcements