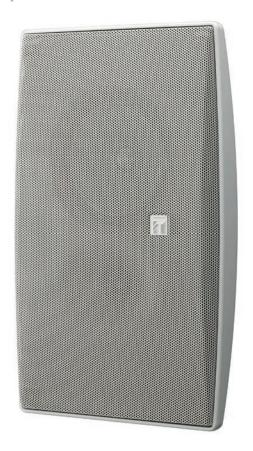

## BS-1034

## Wall-Mount Public Address Speakers

An innovative balance of form and function, plus superbly easy installation.

## Features

- Easy and quick installation
- Low profile, beautiful design
- Creates a distinctly different impression depending on whether it is installed horizontally or vertically
- Available in off-white, which matches any interior style, and silver
- Ideally suited for BGM and announcements