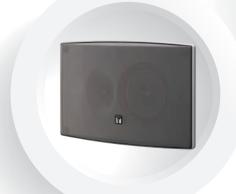

## BS-1034

## Wall-Mount Public Address Speakers

An innovative balance of form and function, plus superbly easy installation.

## Features

- Easy and quick installation
- Low profile, beautiful design
- Creates a distinctly different impression depending on whether it is installed horizontally or vertically
- Available in off-white, which matches any interior style, and silver
- Ideally suited for BGM and announcements