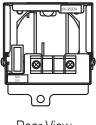

## VX-050DA DIGITAL POWER AMPLIFIER MODULE 500W

.....

Appearance

Rear View

Side View

Front View

UNIT:mm SCALE:1/4