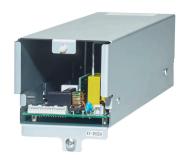

## VX-050DA DIGITAL POWER AMPLIFIER MODULE 500W

.....

Appearance

Rear View

Side View

Front View

UNIT:mm SCALE:1/4