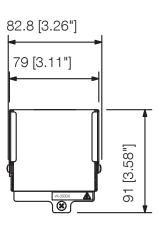

## VX-050DA DIGITAL POWER AMPLIFIER MODULE 500W

.....

Appearance

Rear View

Side View

Front View

UNIT:mm SCALE:1/4