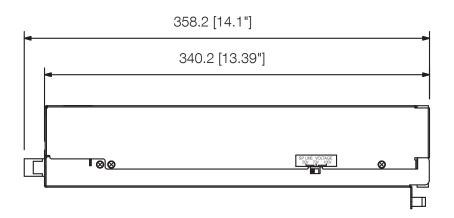

## VX-050DA DIGITAL POWER AMPLIFIER MODULE 500W

.....

Appearance

Rear View

Side View

Front View

UNIT:mm SCALE:1/4