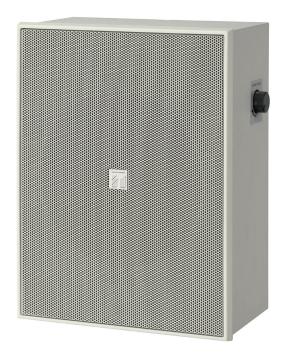

#### IP POWERED WALL MOUNT SPEAKER

The BS-678IP1, which cabinet is made of wood, can be installed in a vertical or horizontal orientation. Either concealed in-wall wiring or exposed wiring can be used for speaker cable connection. The speaker structure that permits direct wall-mounting with screws prevents the speaker from falling easily even if an outward force is applied to. Two built-in 6 inch double cone IP speaker units deliver high quality sound.