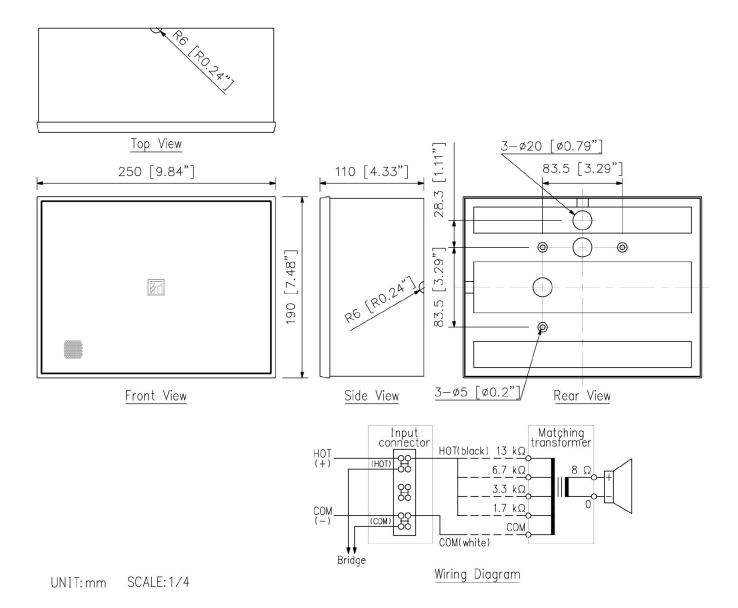

# Specifications

| Power Source          | DC 24V / 1A                                                                           |
|-----------------------|---------------------------------------------------------------------------------------|
| Power Consumption     | 1.85W (Static Power)                                                                  |
| Sensitivity           | 94 dB                                                                                 |
| Frequency Response    | 150Hz - 20kHz                                                                         |
| SUB#Network I/F       | 10 BASE-T/100BASE-TX, Auto negotiation                                                |
| Network Protocol      | UDP, ARP, HTTP, ICMP, IGMP                                                            |
| Operating Temperature | -20°C~+40°C                                                                           |
| Operating Humidity    | Below 90% RH (no condensation)                                                        |
| Finish                | Cabinet: Particle board, off-white Grille: Surface-treated steel plate net, off-white |
| Dimensions            | 250 (W) × 190 (H) × 110 (D) mm                                                        |
| Included Accessories  | Speaker mounting screw M4*35 x2,2P terminal blocks x2                                 |

### **Dimensions**