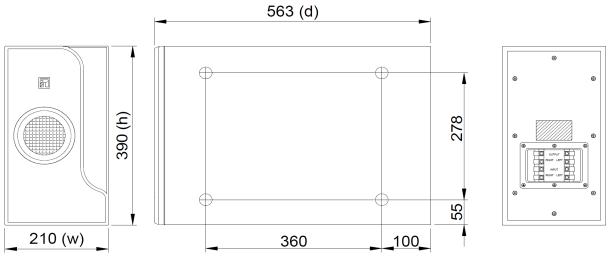

## Specifications

| Sensitivity (1W, 1m) | 85 dB (L channel or R channel)                                                                                                  |
|----------------------|---------------------------------------------------------------------------------------------------------------------------------|
| Frequency Response   | 40 Hz - 190 Hz (-10 dB below SPL) (L channel or R channel)                                                                      |
| Speaker Component    | Double subwoofer: 16 cm (6") cone-type                                                                                          |
| Input Terminal       | Push-In Terminals (8 connected terminal poles)                                                                                  |
| Finish               | Speaker cabinet: Particle board with vinyl, black<br>Front cover: ABS resin, black<br>Speaker bracket: Steel plate, black paint |
| Dimensions           | 210 (W) x 390 (H) x 563 (D) mm                                                                                                  |
| Weight               | 11.5 kg (without bracket)                                                                                                       |
| Included Accessories | Rubber Foot x 4, Speaker Mounting Bracket x 4, Tapping Screws (3 x 14) x 4                                                      |

## Dimensions

FRONT VIEW

SIDE VIEW

REAR VIEW

Units : mm