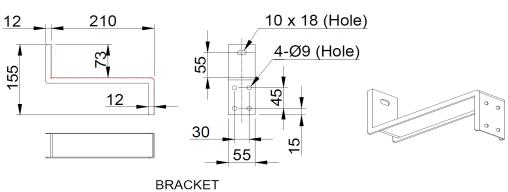

## Key features

- Compact in dimension and compatible for in-door use.
- Amount of connected speakers to the unit is selectable by using switch in rear side.
- Wall mount, ceiling mount or floor stand application (with standard bracket and accesories)

## Specifications

| Sensitivity (1W, 1m) | 85 dB (L channel or R channel)                                                                                                  |
|----------------------|---------------------------------------------------------------------------------------------------------------------------------|
| Frequency Response   | 40 Hz - 190 Hz (-10 dB below SPL) (L channel or R channel)                                                                      |
| Speaker Component    | Double subwoofer: 16 cm (6") cone-type                                                                                          |
| Input Terminal       | Push-In Terminals (8 connected terminal poles)                                                                                  |
| Finish               | Speaker cabinet: Particle board with vinyl, black<br>Front cover: ABS resin, black<br>Speaker bracket: Steel plate, black paint |
| Dimensions           | 210 (W) x 390 (H) x 563 (D) mm                                                                                                  |
| Weight               | 11.5 kg (without bracket)                                                                                                       |
| Included Accessories | Rubber Foot x 4, Speaker Mounting Bracket x 4, Tapping Screws (3 x 14) x 4                                                      |