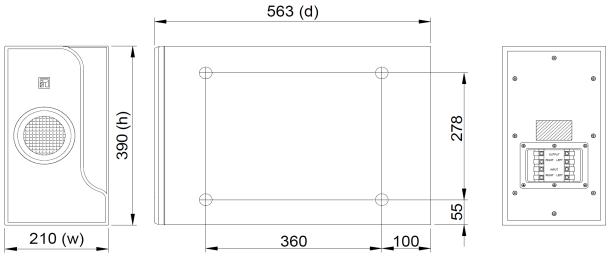

## Specifications

| Sensitivity (1W, 1m) | 85 dB (L channel or R channel)                                                                                                  |
|----------------------|---------------------------------------------------------------------------------------------------------------------------------|
| Frequency Response   | 40 Hz - 190 Hz (-10 dB below SPL) (L channel or R channel)                                                                      |
| Speaker Component    | Double subwoofer: 16 cm (6") cone-type                                                                                          |
| Input Terminal       | Push-In Terminals (8 connected terminal poles)                                                                                  |
| Finish               | Speaker cabinet: Particle board with vinyl, white<br>Front cover: ABS resin, white<br>Speaker bracket: Steel plate, white paint |
| Dimensions           | 210 (W) x 390 (H) x 563 (D) mm                                                                                                  |
| Weight               | 11.5 kg (without bracket)                                                                                                       |
| Included Accessories | Rubber Foot x 4, Speaker Mounting Bracket x 4, Tapping Screws (3 x 14) x 4                                                      |

## Dimensions

SIDE VIEW FRONT VIEW REAR VIEW 210 10 x 18 (Hole) 12 4-Ø9 (Hole) 2 55 155 12 4 1 30 15 55 BRACKET

Units : mm