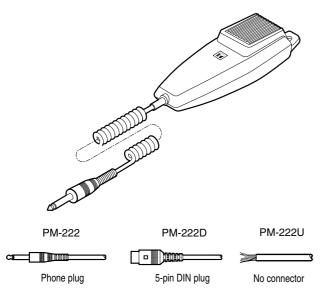

### **APPEARANCE**

# • PM-222 Push-to-talk switch OFF Phone plug • PM-222D/U Push-to-talk switch

**CIRCUIT DIAGRAM** 

### SPECIFICATIONS

Note: The PM-222U is equipped with no connector.

| Model No.          | PM-222                       | PM-222D/-222U                          |
|--------------------|------------------------------|----------------------------------------|
| Туре               | Moving coil microphone       |                                        |
| Directivity        | Unidirectional               |                                        |
| Rated Impedance    | 600 $\Omega$ , unbalanced    | 600 $\Omega$ , balanced                |
| Rated Sensitivity  | -47 dB (1 kHz 0 dB=1 V/Pa)   |                                        |
| Frequency Response | 100 Hz-10 kHz                |                                        |
| Cable              | 1-core shielded cable        | 2-core shielded plus 2-core cable      |
| Cable length       | 2 m (when extended)          |                                        |
| Terminal           | Phone plug                   | PM-222D: 5-pin DIN plug                |
|                    |                              | PM-222U: No connector                  |
| Weight             | 200 g                        |                                        |
| Dimensions         | 44 (w) x 160 (h) x 38 (d) mm |                                        |
| Talk switch        | Short-off type with lock     |                                        |
| Remote switch      |                              | Make contact (linked with talk switch) |
| Finish             | ABS resin, gray              |                                        |