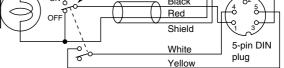

# • PM-222 Push-to-talk switch OFF Phone plug • PM-222D/U Push-to-talk switch

**CIRCUIT DIAGRAM** 