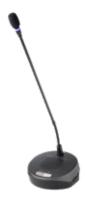

|                    | TS-791L Chairman Unit                                                                                                                                                                                                                                         | TS-792L Delegate Unit                                                                                                                      |
|--------------------|---------------------------------------------------------------------------------------------------------------------------------------------------------------------------------------------------------------------------------------------------------------|--------------------------------------------------------------------------------------------------------------------------------------------|
| Power Source       | 36 V DC, 30 mA or less (supplied from Central Unit TS-7912D, TS-7912DW)                                                                                                                                                                                       |                                                                                                                                            |
| Output             | Headphone/Recording: Ø3.5 mm, mini jack (3P: monaural) x 2<br>Internal Speaker: 130 Ω, 200 mW                                                                                                                                                                 |                                                                                                                                            |
| Control            | Speech: Microphone, speaker on-off control by speech button Priority: Microphone, speaker on-off, other microphone cut off and single-tone chime activation by priority button Volume control: Headphone/Recording and internal speaker volume adjustable x 2 | Speech: Microphone, speaker on-off control by speech button Volume control: Headphone/Recording and internal speaker volume adjustable x 2 |
| Microphone Unit    | Electret condenser microphone                                                                                                                                                                                                                                 |                                                                                                                                            |
| Directivity        | Unidirectional                                                                                                                                                                                                                                                |                                                                                                                                            |
| Impedance          | 1.8 kΩ                                                                                                                                                                                                                                                        |                                                                                                                                            |
| Sensitivity        | -37  dB  (1  kHz, 0  dB = 1  V/Pa)                                                                                                                                                                                                                            |                                                                                                                                            |
| Frequency Response | 100 Hz - 13 kHz                                                                                                                                                                                                                                               |                                                                                                                                            |
| LED Indicator      | Speech indicator (ring type), Blue                                                                                                                                                                                                                            |                                                                                                                                            |
| Length / Weight    | 518 mm / 105 g                                                                                                                                                                                                                                                |                                                                                                                                            |
| Finish             | Upper case: ABS resin, metallic grey, paint                                                                                                                                                                                                                   |                                                                                                                                            |
|                    | Lower case: ABS resin, black                                                                                                                                                                                                                                  |                                                                                                                                            |
| Dimensions         | 145.3 (W) x 70.7 (H) x 150.5 (D) mm (excluding microphone unit)                                                                                                                                                                                               |                                                                                                                                            |
| Weight             | 800 g (excluding microphone unit)                                                                                                                                                                                                                             |                                                                                                                                            |
| Accessory          | Long microphone unit x 1                                                                                                                                                                                                                                      |                                                                                                                                            |
| Option             | Extension cord: YR-790-3, YR-790-10                                                                                                                                                                                                                           |                                                                                                                                            |