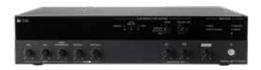

### **Product Specifications**

|                                               | TS-7912D Central Unit                                                                                                                                                                                                                                                        | TS-7912DW Central Unit                                                                                                                                                                                                                                                                                                   |
|-----------------------------------------------|------------------------------------------------------------------------------------------------------------------------------------------------------------------------------------------------------------------------------------------------------------------------------|--------------------------------------------------------------------------------------------------------------------------------------------------------------------------------------------------------------------------------------------------------------------------------------------------------------------------|
| Power Source                                  | 100 - 240 V                                                                                                                                                                                                                                                                  | / AC, 50/60 Hz                                                                                                                                                                                                                                                                                                           |
| Rated Output                                  | 120 W (speaker output)                                                                                                                                                                                                                                                       |                                                                                                                                                                                                                                                                                                                          |
| Power / Current<br>Consumption                | 230 W (rated output, 64 units)<br>81 W (1/8 of rated output, 64 units)<br>200 mA or less (when power switch is OFF)                                                                                                                                                          | 235 W (rated output, 64 units)<br>85 W (1/8 of rated output, 64 units)<br>200 mA or less (when power switch is OFF)                                                                                                                                                                                                      |
| Frequency Response                            | 20 Hz to 20 kHz ±3 dB                                                                                                                                                                                                                                                        |                                                                                                                                                                                                                                                                                                                          |
| Distortion                                    | 1 % or less at 1 kHz (20 kHz LPF (AUX-0025))                                                                                                                                                                                                                                 |                                                                                                                                                                                                                                                                                                                          |
| Tone Control                                  | Bass: ±10 dB at 100 Hz, Treble: ±10 dB at 10 kHz (speaker out)                                                                                                                                                                                                               |                                                                                                                                                                                                                                                                                                                          |
| Signal to Noise Ratio                         | 83 dB or more (Speaker volume: min) 76 dB or more (Speaker volume: max, Input volume: min) 55 dB or more (Speaker volume: max, Input volume: max) (A-weighted)                                                                                                               |                                                                                                                                                                                                                                                                                                                          |
| Audio Input                                   | Mic: -60 dB* (unbalanced) / -41 dB* (balanced) selectable, 600 $\Omega$ 0.3mm phone jack Note: MIC input is equipped with phantom power (24 V DC, ON/ OFF switchable) AUX IN: -20 dB*, 10 k $\Omega$ , unbalanced, RCA pin jack x 2                                          | Mic: -60 dB* (unbalanced) / -41 dB* (balanced) selectable, 600 $\Omega$ , Ø 6.3mm phone jack Note: MIC input is equipped with phantom power (24 V DC, ON/ OFF switchable) AUX IN: -20 dB*, 10 k $\Omega$ , unbalanced, RCA pin jack x 2 Module 1, 2: -20 dB*, 10 k $\Omega$ , compatible Wireless Tuner Module WTU-M9800 |
| Audio Output                                  | SPEAKER OUT: High impedance (100 V line / total 83 Ω) / Low impedance (4-16 Ω) selectable, removable terminal block (3 pins) REC OUT: -10 dB*, 10 kΩ, unbalanced, RCA pin jack x 2                                                                                           |                                                                                                                                                                                                                                                                                                                          |
| Equalizer<br>RETURN/SEND Terminal             | -10 dB*, 10 kΩ, unbalanced, RCA pin jack, ON/OFF switchable                                                                                                                                                                                                                  |                                                                                                                                                                                                                                                                                                                          |
| Video Conference<br>IN/OUT Terminal           | -10 dB*, 10 kΩ, unbalanced, RCA pin jack USB Audio Type-B port (for PC) Audio streaming data-in: 11.025/16/22.05/32/44.1/48 kHz sampling frequency (selectable on PC), 16-bit PCM Audio streaming data-out: 32/44.1/48 kHz sampling frequency (selectable on PC), 16-bit PCM |                                                                                                                                                                                                                                                                                                                          |
| Chairman/Delegate Units<br>Terminal           | LINE 1, 2: 8 pins DIN Socket                                                                                                                                                                                                                                                 |                                                                                                                                                                                                                                                                                                                          |
| No. of connectable<br>Chairman/Delegate Units | Max. 64 units                                                                                                                                                                                                                                                                |                                                                                                                                                                                                                                                                                                                          |
| Conference Unit Setting                       | MODE Switch: NORMAL / AUTO OFF / TEST  MAX MIC UNIT Switch: Number of Delegate Units can be turned on microphone set to 0, 1, 2 or 4                                                                                                                                         |                                                                                                                                                                                                                                                                                                                          |
| Priority Speech Chime                         | Operation of Chairman Unit's priority button activates a single-tone chime (with volume control)                                                                                                                                                                             |                                                                                                                                                                                                                                                                                                                          |
| Volume Control                                | MIC volume, AUX volume, VIDEO CONFERENCE volume, SPEAKER volume, Microphone and Monitor speaker of Conference Unit volume, CHIME volume                                                                                                                                      | MIC volume, AUX volume, VIDEO CONFERENCE volume, MODULE 1 volume, MODULE 2 volume, SPEAKER volume, Microphone and Monitor speaker of Conference Unit volume, CHIME volume                                                                                                                                                |
| LED Indicators                                | Power (Green) Amplifier: INPUT SIGNAL (Green), PEAK (Red), PROTECT (Red), ERROR (Red) Conference Unit Setting: NORMAL (Green), AUTO MIC OFF (Green), TEST (Red)                                                                                                              |                                                                                                                                                                                                                                                                                                                          |
| Finish                                        | Panel: ABS resin, black<br>Case: Surface-treated steel plate, black, paint                                                                                                                                                                                                   |                                                                                                                                                                                                                                                                                                                          |
| Dimensions                                    | 420 (W) x 96.1 (H) x 313.1 (D) mm                                                                                                                                                                                                                                            |                                                                                                                                                                                                                                                                                                                          |
| Weight                                        | 4.9 kg 5.2 kg                                                                                                                                                                                                                                                                |                                                                                                                                                                                                                                                                                                                          |
| Accessory                                     | Power Cord (2 m) x 1 USB Cable (3 m) x 1 Speaker out removable terminal plug (5 mm, 3 pins) x 1                                                                                                                                                                              |                                                                                                                                                                                                                                                                                                                          |
| Option                                        | Rack mounting bracket: MB-25B<br>Extension Cord: YR-790-3, YR-790-10                                                                                                                                                                                                         | Rack mounting bracket: MB-25B<br>Extension Cord: YR-790-3, YR-790-10<br>Wireless Tuner Module: WTU-M9800 with 5000 series Wireless<br>Microphones                                                                                                                                                                        |