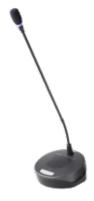

|                    | TS-791L Chairman Unit                                                                                                                                                                                                                                         | TS-792L Delegate Unit                                                                                                                      |
|--------------------|---------------------------------------------------------------------------------------------------------------------------------------------------------------------------------------------------------------------------------------------------------------|--------------------------------------------------------------------------------------------------------------------------------------------|
| Power Source       | 36 V DC, 30 mA or less (supplied from Central Unit TS-7912D, TS-7912DW)                                                                                                                                                                                       |                                                                                                                                            |
| Output             | Headphone/Recording: Ø3.5 mm, mini jack (3P: monaural) x 2<br>Internal Speaker: 130 Ω, 200 mW                                                                                                                                                                 |                                                                                                                                            |
| Control            | Speech: Microphone, speaker on-off control by speech button Priority: Microphone, speaker on-off, other microphone cut off and single-tone chime activation by priority button Volume control: Headphone/Recording and internal speaker volume adjustable x 2 | Speech: Microphone, speaker on-off control by speech button Volume control: Headphone/Recording and internal speaker volume adjustable x 2 |
| Microphone Unit    | Electret condenser microphone                                                                                                                                                                                                                                 |                                                                                                                                            |
| Directivity        | Unidirectional                                                                                                                                                                                                                                                |                                                                                                                                            |
| Impedance          | 1.8 kΩ                                                                                                                                                                                                                                                        |                                                                                                                                            |
| Sensitivity        | -37  dB  (1  kHz, 0  dB = 1  V/Pa)                                                                                                                                                                                                                            |                                                                                                                                            |
| Frequency Response | 100 Hz - 13 kHz                                                                                                                                                                                                                                               |                                                                                                                                            |
| LED Indicator      | Speech indicator (ring type), Blue                                                                                                                                                                                                                            |                                                                                                                                            |
| Length / Weight    | 518 mm / 105 g                                                                                                                                                                                                                                                |                                                                                                                                            |
| Finish             | Upper case: ABS resin, metallic grey, paint                                                                                                                                                                                                                   |                                                                                                                                            |
|                    | Lower case: ABS resin, black                                                                                                                                                                                                                                  |                                                                                                                                            |
| Dimensions         | 145.3 (W) x 70.7 (H) x 150.5 (D) mm (excluding microphone unit)                                                                                                                                                                                               |                                                                                                                                            |
| Weight             | 800 g (excluding microphone unit)                                                                                                                                                                                                                             |                                                                                                                                            |
| Accessory          | Long microphone unit x 1                                                                                                                                                                                                                                      |                                                                                                                                            |
| Option             | Extension cord: YR-790-3, YR-790-10                                                                                                                                                                                                                           |                                                                                                                                            |