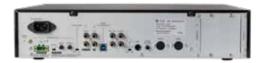

### **Product Specifications**

|                                               | TS-7912D Central Unit                                                                                                                                                                                                                                                        | TS-7912DW Central Unit                                                                                                                                                                                                                                                                                                   |
|-----------------------------------------------|------------------------------------------------------------------------------------------------------------------------------------------------------------------------------------------------------------------------------------------------------------------------------|--------------------------------------------------------------------------------------------------------------------------------------------------------------------------------------------------------------------------------------------------------------------------------------------------------------------------|
| Power Source                                  | 100 - 240 V                                                                                                                                                                                                                                                                  | / AC, 50/60 Hz                                                                                                                                                                                                                                                                                                           |
| Rated Output                                  | 120 W (speaker output)                                                                                                                                                                                                                                                       |                                                                                                                                                                                                                                                                                                                          |
| Power / Current<br>Consumption                | 230 W (rated output, 64 units)<br>81 W (1/8 of rated output, 64 units)<br>200 mA or less (when power switch is OFF)                                                                                                                                                          | 235 W (rated output, 64 units)<br>85 W (1/8 of rated output, 64 units)<br>200 mA or less (when power switch is OFF)                                                                                                                                                                                                      |
| Frequency Response                            | 20 Hz to 20 kHz ±3 dB                                                                                                                                                                                                                                                        |                                                                                                                                                                                                                                                                                                                          |
| Distortion                                    | 1 % or less at 1 kHz (20 kHz LPF (AUX-0025))                                                                                                                                                                                                                                 |                                                                                                                                                                                                                                                                                                                          |
| Tone Control                                  | Bass: ±10 dB at 100 Hz, Treble: ±10 dB at 10 kHz (speaker out)                                                                                                                                                                                                               |                                                                                                                                                                                                                                                                                                                          |
| Signal to Noise Ratio                         | 83 dB or more (Speaker volume: min) 76 dB or more (Speaker volume: max, Input volume: min) 55 dB or more (Speaker volume: max, Input volume: max) (A-weighted)                                                                                                               |                                                                                                                                                                                                                                                                                                                          |
| Audio Input                                   | Mic: -60 dB* (unbalanced) / -41 dB* (balanced) selectable, 600 $\Omega$ 0.3mm phone jack Note: MIC input is equipped with phantom power (24 V DC, ON/ OFF switchable) AUX IN: -20 dB*, 10 k $\Omega$ , unbalanced, RCA pin jack x 2                                          | Mic: -60 dB* (unbalanced) / -41 dB* (balanced) selectable, 600 $\Omega$ , Ø 6.3mm phone jack Note: MIC input is equipped with phantom power (24 V DC, ON/ OFF switchable) AUX IN: -20 dB*, 10 k $\Omega$ , unbalanced, RCA pin jack x 2 Module 1, 2: -20 dB*, 10 k $\Omega$ , compatible Wireless Tuner Module WTU-M9800 |
| Audio Output                                  | SPEAKER OUT: High impedance (100 V line / total 83 Ω) / Low impedance (4-16 Ω) selectable, removable terminal block (3 pins) REC OUT: -10 dB*, 10 kΩ, unbalanced, RCA pin jack x 2                                                                                           |                                                                                                                                                                                                                                                                                                                          |
| Equalizer<br>RETURN/SEND Terminal             | -10 dB*, 10 kΩ, unbalanced, RCA pin jack, ON/OFF switchable                                                                                                                                                                                                                  |                                                                                                                                                                                                                                                                                                                          |
| Video Conference<br>IN/OUT Terminal           | -10 dB*, 10 kΩ, unbalanced, RCA pin jack USB Audio Type-B port (for PC) Audio streaming data-in: 11.025/16/22.05/32/44.1/48 kHz sampling frequency (selectable on PC), 16-bit PCM Audio streaming data-out: 32/44.1/48 kHz sampling frequency (selectable on PC), 16-bit PCM |                                                                                                                                                                                                                                                                                                                          |
| Chairman/Delegate Units<br>Terminal           | LINE 1, 2: 8 pins DIN Socket                                                                                                                                                                                                                                                 |                                                                                                                                                                                                                                                                                                                          |
| No. of connectable<br>Chairman/Delegate Units | Max. 64 units                                                                                                                                                                                                                                                                |                                                                                                                                                                                                                                                                                                                          |
| Conference Unit Setting                       | MODE Switch: NORMAL / AUTO OFF / TEST  MAX MIC UNIT Switch: Number of Delegate Units can be turned on microphone set to 0, 1, 2 or 4                                                                                                                                         |                                                                                                                                                                                                                                                                                                                          |
| Priority Speech Chime                         | Operation of Chairman Unit's priority button activates a single-tone chime (with volume control)                                                                                                                                                                             |                                                                                                                                                                                                                                                                                                                          |
| Volume Control                                | MIC volume, AUX volume, VIDEO CONFERENCE volume, SPEAKER volume, Microphone and Monitor speaker of Conference Unit volume, CHIME volume                                                                                                                                      | MIC volume, AUX volume, VIDEO CONFERENCE volume, MODULE 1 volume, MODULE 2 volume, SPEAKER volume, Microphone and Monitor speaker of Conference Unit volume, CHIME volume                                                                                                                                                |
| LED Indicators                                | Power (Green) Amplifier: INPUT SIGNAL (Green), PEAK (Red), PROTECT (Red), ERROR (Red) Conference Unit Setting: NORMAL (Green), AUTO MIC OFF (Green), TEST (Red)                                                                                                              |                                                                                                                                                                                                                                                                                                                          |
| Finish                                        | Panel: ABS resin, black<br>Case: Surface-treated steel plate, black, paint                                                                                                                                                                                                   |                                                                                                                                                                                                                                                                                                                          |
| Dimensions                                    | 420 (W) x 96.1 (H) x 313.1 (D) mm                                                                                                                                                                                                                                            |                                                                                                                                                                                                                                                                                                                          |
| Weight                                        | 4.9 kg 5.2 kg                                                                                                                                                                                                                                                                |                                                                                                                                                                                                                                                                                                                          |
| Accessory                                     | Power Cord (2 m) x 1 USB Cable (3 m) x 1 Speaker out removable terminal plug (5 mm, 3 pins) x 1                                                                                                                                                                              |                                                                                                                                                                                                                                                                                                                          |
| Option                                        | Rack mounting bracket: MB-25B<br>Extension Cord: YR-790-3, YR-790-10                                                                                                                                                                                                         | Rack mounting bracket: MB-25B<br>Extension Cord: YR-790-3, YR-790-10<br>Wireless Tuner Module: WTU-M9800 with 5000 series Wireless<br>Microphones                                                                                                                                                                        |