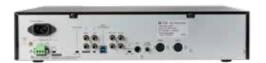

### **Product Specifications**

|                                               | TS-7912D Central Unit                                                                                                                                                                                                                                                        | TS-7912DW Central Unit                                                                                                                                                                                                                                                                                                   |
|-----------------------------------------------|------------------------------------------------------------------------------------------------------------------------------------------------------------------------------------------------------------------------------------------------------------------------------|--------------------------------------------------------------------------------------------------------------------------------------------------------------------------------------------------------------------------------------------------------------------------------------------------------------------------|
| Power Source                                  | 100 - 240 V                                                                                                                                                                                                                                                                  | / AC, 50/60 Hz                                                                                                                                                                                                                                                                                                           |
| Rated Output                                  | 120 W (speaker output)                                                                                                                                                                                                                                                       |                                                                                                                                                                                                                                                                                                                          |
| Power / Current<br>Consumption                | 230 W (rated output, 64 units)<br>81 W (1/8 of rated output, 64 units)<br>200 mA or less (when power switch is OFF)                                                                                                                                                          | 235 W (rated output, 64 units)<br>85 W (1/8 of rated output, 64 units)<br>200 mA or less (when power switch is OFF)                                                                                                                                                                                                      |
| Frequency Response                            | 20 Hz to 20 kHz ±3 dB                                                                                                                                                                                                                                                        |                                                                                                                                                                                                                                                                                                                          |
| Distortion                                    | 1 % or less at 1 kHz (20 kHz LPF (AUX-0025))                                                                                                                                                                                                                                 |                                                                                                                                                                                                                                                                                                                          |
| Tone Control                                  | Bass: ±10 dB at 100 Hz, Treble: ±10 dB at 10 kHz (speaker out)                                                                                                                                                                                                               |                                                                                                                                                                                                                                                                                                                          |
| Signal to Noise Ratio                         | 83 dB or more (Speaker volume: min) 76 dB or more (Speaker volume: max, Input volume: min) 55 dB or more (Speaker volume: max, Input volume: max) (A-weighted)                                                                                                               |                                                                                                                                                                                                                                                                                                                          |
| Audio Input                                   | Mic: -60 dB* (unbalanced) / -41 dB* (balanced) selectable, 600 $\Omega$ 0.3mm phone jack Note: MIC input is equipped with phantom power (24 V DC, ON/ OFF switchable) AUX IN: -20 dB*, 10 k $\Omega$ , unbalanced, RCA pin jack x 2                                          | Mic: -60 dB* (unbalanced) / -41 dB* (balanced) selectable, 600 $\Omega$ , Ø 6.3mm phone jack Note: MIC input is equipped with phantom power (24 V DC, ON/ OFF switchable) AUX IN: -20 dB*, 10 k $\Omega$ , unbalanced, RCA pin jack x 2 Module 1, 2: -20 dB*, 10 k $\Omega$ , compatible Wireless Tuner Module WTU-M9800 |
| Audio Output                                  | SPEAKER OUT: High impedance (100 V line / total 83 Ω) / Low impedance (4-16 Ω) selectable, removable terminal block (3 pins) REC OUT: -10 dB*, 10 kΩ, unbalanced, RCA pin jack x 2                                                                                           |                                                                                                                                                                                                                                                                                                                          |
| Equalizer<br>RETURN/SEND Terminal             | -10 dB*, 10 kΩ, unbalanced, RCA pin jack, ON/OFF switchable                                                                                                                                                                                                                  |                                                                                                                                                                                                                                                                                                                          |
| Video Conference<br>IN/OUT Terminal           | -10 dB*, 10 kΩ, unbalanced, RCA pin jack USB Audio Type-B port (for PC) Audio streaming data-in: 11.025/16/22.05/32/44.1/48 kHz sampling frequency (selectable on PC), 16-bit PCM Audio streaming data-out: 32/44.1/48 kHz sampling frequency (selectable on PC), 16-bit PCM |                                                                                                                                                                                                                                                                                                                          |
| Chairman/Delegate Units<br>Terminal           | LINE 1, 2: 8 pins DIN Socket                                                                                                                                                                                                                                                 |                                                                                                                                                                                                                                                                                                                          |
| No. of connectable<br>Chairman/Delegate Units | Max. 64 units                                                                                                                                                                                                                                                                |                                                                                                                                                                                                                                                                                                                          |
| Conference Unit Setting                       | MODE Switch: NORMAL / AUTO OFF / TEST  MAX MIC UNIT Switch: Number of Delegate Units can be turned on microphone set to 0, 1, 2 or 4                                                                                                                                         |                                                                                                                                                                                                                                                                                                                          |
| Priority Speech Chime                         | Operation of Chairman Unit's priority button activates a single-tone chime (with volume control)                                                                                                                                                                             |                                                                                                                                                                                                                                                                                                                          |
| Volume Control                                | MIC volume, AUX volume, VIDEO CONFERENCE volume, SPEAKER volume, Microphone and Monitor speaker of Conference Unit volume, CHIME volume                                                                                                                                      | MIC volume, AUX volume, VIDEO CONFERENCE volume, MODULE 1 volume, MODULE 2 volume, SPEAKER volume, Microphone and Monitor speaker of Conference Unit volume, CHIME volume                                                                                                                                                |
| LED Indicators                                | Power (Green) Amplifier: INPUT SIGNAL (Green), PEAK (Red), PROTECT (Red), ERROR (Red) Conference Unit Setting: NORMAL (Green), AUTO MIC OFF (Green), TEST (Red)                                                                                                              |                                                                                                                                                                                                                                                                                                                          |
| Finish                                        | Panel: ABS resin, black<br>Case: Surface-treated steel plate, black, paint                                                                                                                                                                                                   |                                                                                                                                                                                                                                                                                                                          |
| Dimensions                                    | 420 (W) x 96.1 (H) x 313.1 (D) mm                                                                                                                                                                                                                                            |                                                                                                                                                                                                                                                                                                                          |
| Weight                                        | 4.9 kg 5.2 kg                                                                                                                                                                                                                                                                |                                                                                                                                                                                                                                                                                                                          |
| Accessory                                     | Power Cord (2 m) x 1 USB Cable (3 m) x 1 Speaker out removable terminal plug (5 mm, 3 pins) x 1                                                                                                                                                                              |                                                                                                                                                                                                                                                                                                                          |
| Option                                        | Rack mounting bracket: MB-25B<br>Extension Cord: YR-790-3, YR-790-10                                                                                                                                                                                                         | Rack mounting bracket: MB-25B<br>Extension Cord: YR-790-3, YR-790-10<br>Wireless Tuner Module: WTU-M9800 with 5000 series Wireless<br>Microphones                                                                                                                                                                        |