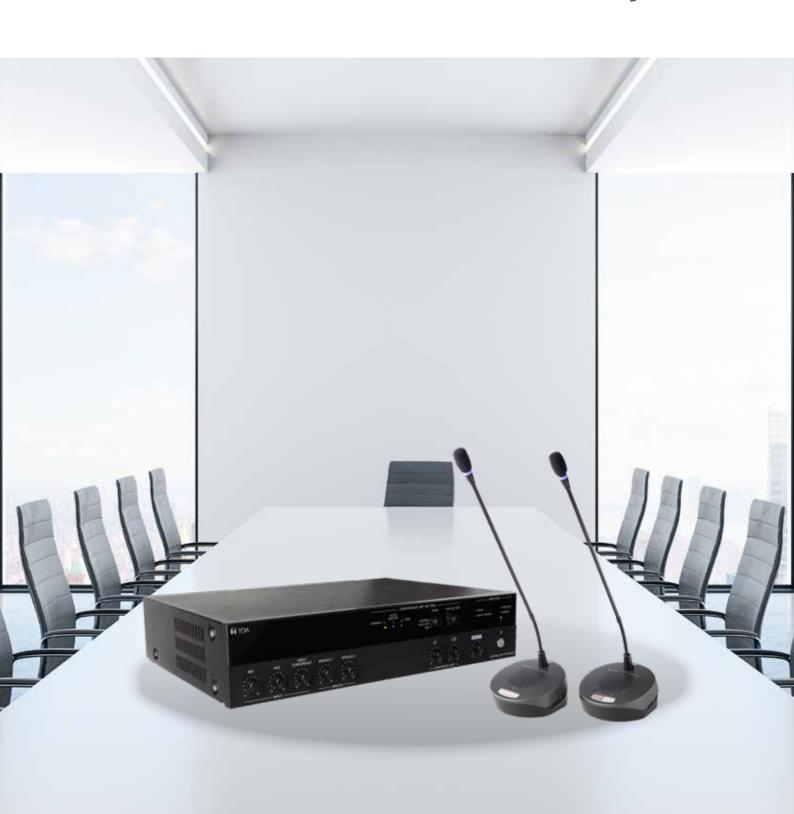

#### **System Benefits**

- > Convenient and compact all-in-one, plug-and-play system
- > Built-in 120W Class D Amplifier with selectable high or low output
- > Easy speaker identification with blue LED indicator on microphone
- > TS-7912DW equipped with 2 tuner slots for connection with wireless mic system
- Up to 64 units can be connected per Central Unit Suitable for medium-scale corporate boardrooms and meeting rooms
- > USB audio interface for web meetings or audio recording
- > Test function allows connections to be accurately verified