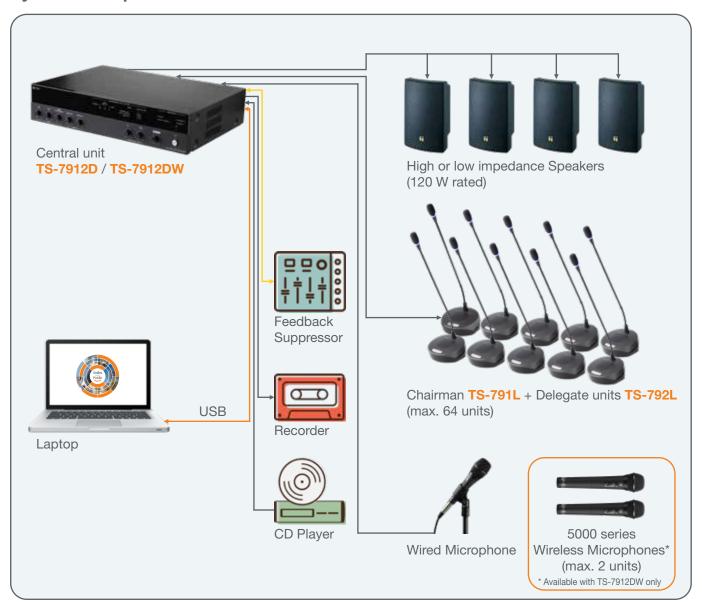

#### **System Example**

### **Product Specifications**

|                                               | TS-7912D Central Unit                                                                                                                                                                                                                                                        | TS-7912DW Central Unit                                                                                                                                                                                                                                                                                                   |
|-----------------------------------------------|------------------------------------------------------------------------------------------------------------------------------------------------------------------------------------------------------------------------------------------------------------------------------|--------------------------------------------------------------------------------------------------------------------------------------------------------------------------------------------------------------------------------------------------------------------------------------------------------------------------|
| Power Source                                  | 100 - 240 V                                                                                                                                                                                                                                                                  | / AC, 50/60 Hz                                                                                                                                                                                                                                                                                                           |
| Rated Output                                  | 120 W (speaker output)                                                                                                                                                                                                                                                       |                                                                                                                                                                                                                                                                                                                          |
| Power / Current<br>Consumption                | 230 W (rated output, 64 units)<br>81 W (1/8 of rated output, 64 units)<br>200 mA or less (when power switch is OFF)                                                                                                                                                          | 235 W (rated output, 64 units)<br>85 W (1/8 of rated output, 64 units)<br>200 mA or less (when power switch is OFF)                                                                                                                                                                                                      |
| Frequency Response                            | 20 Hz to 20 kHz ±3 dB                                                                                                                                                                                                                                                        |                                                                                                                                                                                                                                                                                                                          |
| Distortion                                    | 1 % or less at 1 kHz (20 kHz LPF (AUX-0025))                                                                                                                                                                                                                                 |                                                                                                                                                                                                                                                                                                                          |
| Tone Control                                  | Bass: ±10 dB at 100 Hz, Treble: ±10 dB at 10 kHz (speaker out)                                                                                                                                                                                                               |                                                                                                                                                                                                                                                                                                                          |
| Signal to Noise Ratio                         | 83 dB or more (Speaker volume: min) 76 dB or more (Speaker volume: max, Input volume: min) 55 dB or more (Speaker volume: max, Input volume: max) (A-weighted)                                                                                                               |                                                                                                                                                                                                                                                                                                                          |
| Audio Input                                   | Mic: -60 dB* (unbalanced) / -41 dB* (balanced) selectable, 600 $\Omega$ 0.3mm phone jack Note: MIC input is equipped with phantom power (24 V DC, ON/ OFF switchable) AUX IN: -20 dB*, 10 k $\Omega$ , unbalanced, RCA pin jack x 2                                          | Mic: -60 dB* (unbalanced) / -41 dB* (balanced) selectable, 600 $\Omega$ , Ø 6.3mm phone jack Note: MIC input is equipped with phantom power (24 V DC, ON/ OFF switchable) AUX IN: -20 dB*, 10 k $\Omega$ , unbalanced, RCA pin jack x 2 Module 1, 2: -20 dB*, 10 k $\Omega$ , compatible Wireless Tuner Module WTU-M9800 |
| Audio Output                                  | SPEAKER OUT: High impedance (100 V line / total 83 Ω) / Low impedance (4-16 Ω) selectable, removable terminal block (3 pins) REC OUT: -10 dB*, 10 kΩ, unbalanced, RCA pin jack x 2                                                                                           |                                                                                                                                                                                                                                                                                                                          |
| Equalizer<br>RETURN/SEND Terminal             | -10 dB*, 10 kΩ, unbalanced, RCA pin jack, ON/OFF switchable                                                                                                                                                                                                                  |                                                                                                                                                                                                                                                                                                                          |
| Video Conference<br>IN/OUT Terminal           | -10 dB*, 10 kΩ, unbalanced, RCA pin jack USB Audio Type-B port (for PC) Audio streaming data-in: 11.025/16/22.05/32/44.1/48 kHz sampling frequency (selectable on PC), 16-bit PCM Audio streaming data-out: 32/44.1/48 kHz sampling frequency (selectable on PC), 16-bit PCM |                                                                                                                                                                                                                                                                                                                          |
| Chairman/Delegate Units<br>Terminal           | LINE 1, 2: 8 pins DIN Socket                                                                                                                                                                                                                                                 |                                                                                                                                                                                                                                                                                                                          |
| No. of connectable<br>Chairman/Delegate Units | Max. 64 units                                                                                                                                                                                                                                                                |                                                                                                                                                                                                                                                                                                                          |
| Conference Unit Setting                       | MODE Switch: NORMAL / AUTO OFF / TEST  MAX MIC UNIT Switch: Number of Delegate Units can be turned on microphone set to 0, 1, 2 or 4                                                                                                                                         |                                                                                                                                                                                                                                                                                                                          |
| Priority Speech Chime                         | Operation of Chairman Unit's priority button activates a single-tone chime (with volume control)                                                                                                                                                                             |                                                                                                                                                                                                                                                                                                                          |
| Volume Control                                | MIC volume, AUX volume, VIDEO CONFERENCE volume, SPEAKER volume, Microphone and Monitor speaker of Conference Unit volume, CHIME volume                                                                                                                                      | MIC volume, AUX volume, VIDEO CONFERENCE volume, MODULE 1 volume, MODULE 2 volume, SPEAKER volume, Microphone and Monitor speaker of Conference Unit volume, CHIME volume                                                                                                                                                |
| LED Indicators                                | Power (Green) Amplifier: INPUT SIGNAL (Green), PEAK (Red), PROTECT (Red), ERROR (Red) Conference Unit Setting: NORMAL (Green), AUTO MIC OFF (Green), TEST (Red)                                                                                                              |                                                                                                                                                                                                                                                                                                                          |
| Finish                                        | Panel: ABS resin, black<br>Case: Surface-treated steel plate, black, paint                                                                                                                                                                                                   |                                                                                                                                                                                                                                                                                                                          |
| Dimensions                                    | 420 (W) x 96.1 (H) x 313.1 (D) mm                                                                                                                                                                                                                                            |                                                                                                                                                                                                                                                                                                                          |
| Weight                                        | 4.9 kg 5.2 kg                                                                                                                                                                                                                                                                |                                                                                                                                                                                                                                                                                                                          |
| Accessory                                     | Power Cord (2 m) x 1 USB Cable (3 m) x 1 Speaker out removable terminal plug (5 mm, 3 pins) x 1                                                                                                                                                                              |                                                                                                                                                                                                                                                                                                                          |
| Option                                        | Rack mounting bracket: MB-25B<br>Extension Cord: YR-790-3, YR-790-10                                                                                                                                                                                                         | Rack mounting bracket: MB-25B<br>Extension Cord: YR-790-3, YR-790-10<br>Wireless Tuner Module: WTU-M9800 with 5000 series Wireless<br>Microphones                                                                                                                                                                        |