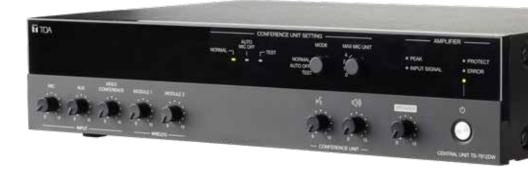

### **Product Specifications**

|                                               | TS-7912D Central Unit                                                                                                                                                                                                                                                        | TS-7912DW Central Unit                                                                                                                                                                                                                                                                                                   |
|-----------------------------------------------|------------------------------------------------------------------------------------------------------------------------------------------------------------------------------------------------------------------------------------------------------------------------------|--------------------------------------------------------------------------------------------------------------------------------------------------------------------------------------------------------------------------------------------------------------------------------------------------------------------------|
| Power Source                                  | 100 - 240 V                                                                                                                                                                                                                                                                  | / AC, 50/60 Hz                                                                                                                                                                                                                                                                                                           |
| Rated Output                                  | 120 W (speaker output)                                                                                                                                                                                                                                                       |                                                                                                                                                                                                                                                                                                                          |
| Power / Current<br>Consumption                | 230 W (rated output, 64 units)<br>81 W (1/8 of rated output, 64 units)<br>200 mA or less (when power switch is OFF)                                                                                                                                                          | 235 W (rated output, 64 units)<br>85 W (1/8 of rated output, 64 units)<br>200 mA or less (when power switch is OFF)                                                                                                                                                                                                      |
| Frequency Response                            | 20 Hz to 20 kHz ±3 dB                                                                                                                                                                                                                                                        |                                                                                                                                                                                                                                                                                                                          |
| Distortion                                    | 1 % or less at 1 kHz (20 kHz LPF (AUX-0025))                                                                                                                                                                                                                                 |                                                                                                                                                                                                                                                                                                                          |
| Tone Control                                  | Bass: ±10 dB at 100 Hz, Treble: ±10 dB at 10 kHz (speaker out)                                                                                                                                                                                                               |                                                                                                                                                                                                                                                                                                                          |
| Signal to Noise Ratio                         | 83 dB or more (Speaker volume: min) 76 dB or more (Speaker volume: max, Input volume: min) 55 dB or more (Speaker volume: max, Input volume: max) (A-weighted)                                                                                                               |                                                                                                                                                                                                                                                                                                                          |
| Audio Input                                   | Mic: -60 dB* (unbalanced) / -41 dB* (balanced) selectable, 600 $\Omega$ 0.3mm phone jack Note: MIC input is equipped with phantom power (24 V DC, ON/ OFF switchable) AUX IN: -20 dB*, 10 k $\Omega$ , unbalanced, RCA pin jack x 2                                          | Mic: -60 dB* (unbalanced) / -41 dB* (balanced) selectable, 600 $\Omega$ , Ø 6.3mm phone jack Note: MIC input is equipped with phantom power (24 V DC, ON/ OFF switchable) AUX IN: -20 dB*, 10 k $\Omega$ , unbalanced, RCA pin jack x 2 Module 1, 2: -20 dB*, 10 k $\Omega$ , compatible Wireless Tuner Module WTU-M9800 |
| Audio Output                                  | SPEAKER OUT: High impedance (100 V line / total 83 Ω) / Low impedance (4-16 Ω) selectable, removable terminal block (3 pins) REC OUT: -10 dB*, 10 kΩ, unbalanced, RCA pin jack x 2                                                                                           |                                                                                                                                                                                                                                                                                                                          |
| Equalizer<br>RETURN/SEND Terminal             | -10 dB*, 10 kΩ, unbalanced, RCA pin jack, ON/OFF switchable                                                                                                                                                                                                                  |                                                                                                                                                                                                                                                                                                                          |
| Video Conference<br>IN/OUT Terminal           | -10 dB*, 10 kΩ, unbalanced, RCA pin jack USB Audio Type-B port (for PC) Audio streaming data-in: 11.025/16/22.05/32/44.1/48 kHz sampling frequency (selectable on PC), 16-bit PCM Audio streaming data-out: 32/44.1/48 kHz sampling frequency (selectable on PC), 16-bit PCM |                                                                                                                                                                                                                                                                                                                          |
| Chairman/Delegate Units<br>Terminal           | LINE 1, 2: 8 pins DIN Socket                                                                                                                                                                                                                                                 |                                                                                                                                                                                                                                                                                                                          |
| No. of connectable<br>Chairman/Delegate Units | Max. 64 units                                                                                                                                                                                                                                                                |                                                                                                                                                                                                                                                                                                                          |
| Conference Unit Setting                       | MODE Switch: NORMAL / AUTO OFF / TEST  MAX MIC UNIT Switch: Number of Delegate Units can be turned on microphone set to 0, 1, 2 or 4                                                                                                                                         |                                                                                                                                                                                                                                                                                                                          |
| Priority Speech Chime                         | Operation of Chairman Unit's priority button activates a single-tone chime (with volume control)                                                                                                                                                                             |                                                                                                                                                                                                                                                                                                                          |
| Volume Control                                | MIC volume, AUX volume, VIDEO CONFERENCE volume, SPEAKER volume, Microphone and Monitor speaker of Conference Unit volume, CHIME volume                                                                                                                                      | MIC volume, AUX volume, VIDEO CONFERENCE volume, MODULE 1 volume, MODULE 2 volume, SPEAKER volume, Microphone and Monitor speaker of Conference Unit volume, CHIME volume                                                                                                                                                |
| LED Indicators                                | Power (Green) Amplifier: INPUT SIGNAL (Green), PEAK (Red), PROTECT (Red), ERROR (Red) Conference Unit Setting: NORMAL (Green), AUTO MIC OFF (Green), TEST (Red)                                                                                                              |                                                                                                                                                                                                                                                                                                                          |
| Finish                                        | Panel: ABS resin, black<br>Case: Surface-treated steel plate, black, paint                                                                                                                                                                                                   |                                                                                                                                                                                                                                                                                                                          |
| Dimensions                                    | 420 (W) x 96.1 (H) x 313.1 (D) mm                                                                                                                                                                                                                                            |                                                                                                                                                                                                                                                                                                                          |
| Weight                                        | 4.9 kg 5.2 kg                                                                                                                                                                                                                                                                |                                                                                                                                                                                                                                                                                                                          |
| Accessory                                     | Power Cord (2 m) x 1 USB Cable (3 m) x 1 Speaker out removable terminal plug (5 mm, 3 pins) x 1                                                                                                                                                                              |                                                                                                                                                                                                                                                                                                                          |
| Option                                        | Rack mounting bracket: MB-25B<br>Extension Cord: YR-790-3, YR-790-10                                                                                                                                                                                                         | Rack mounting bracket: MB-25B<br>Extension Cord: YR-790-3, YR-790-10<br>Wireless Tuner Module: WTU-M9800 with 5000 series Wireless<br>Microphones                                                                                                                                                                        |