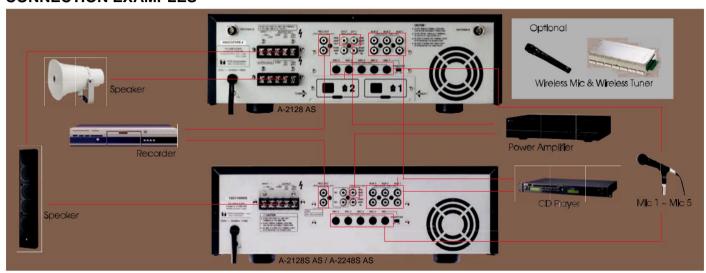

## A-2128, A-2128S & A-2248S Mixer Power Ampli ers FEATURES

With options of 1-channel or 2-channel, these PA ampli ers meet the audio requirements for various sites. They have the possibilities to combine various systems, giving you the ideal solution especially for speech and music, in house of worship, multi-purpose halls, and schools.

- Durable and multifunction
- 5 microphone inputs, 3 AUX inputs
- Mic 1 input is eqquipped with Echo and Phantom Power
- Individual volume control for each inputs
- Individual control for bass treble adjustment on each input
- Output speaker with 100V line and low impedance  $4\Omega$  AC/DC compliant
- Current limiter to prevent damage due to current overload Excess heat limit to protect the transistor and power transformer

## **CONNECTION EXAMPLES**



## **SPECIFICATIONS**

|                    | A-2128 AS                                                    | A-2128S AS                                           | A-2248S AS                                       |
|--------------------|--------------------------------------------------------------|------------------------------------------------------|--------------------------------------------------|
| Power Source       | 220V AC, 50/60 Hz or 24V DC                                  |                                                      |                                                  |
| Rated Output Power | 2 x 120W                                                     | 120W                                                 | 240W                                             |
| Power