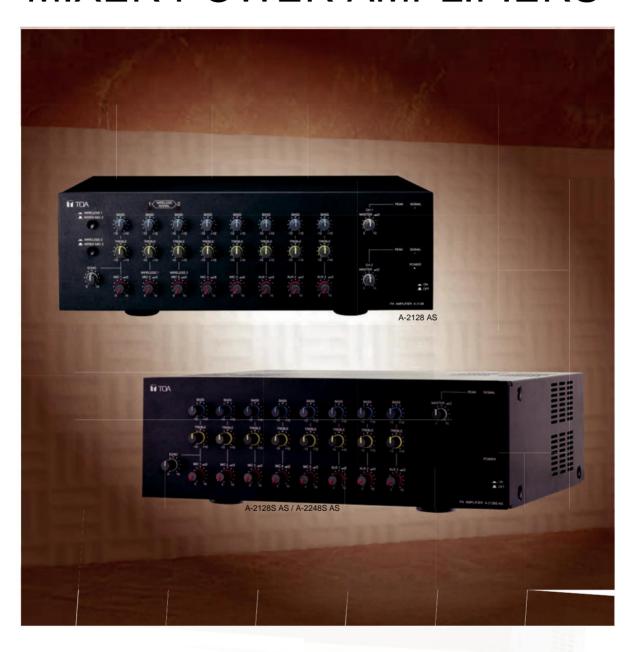

## A-2128/A-2128S/A-2248S MIXER POWER AMPLIFIERS

Single or dual channel controllers ideal for delivery of speech and music

## A-2128, A-2128S & A-2248S Mixer Power Ampli ers FEATURES

With options of 1-channel or 2-channel, these PA ampli ers meet the audio requirements for various sites. They have the possibilities to combine various systems, giving you the ideal solution especially for speech and music, in house of worship, multi-purpose halls, and schools.

- Durable and multifunction
- 5 microphone inputs, 3 AUX inputs
- Mic 1 input is eqquipped with Echo and Phantom Power
- Individual volume control for each inputs
- Individual control for bass treble adjustment on each input
- Output speaker with 100V line and low impedance  $4\Omega$  AC/DC compliant
- Current limiter to prevent damage due to current overload Excess heat limit to protect the transistor and power transformer