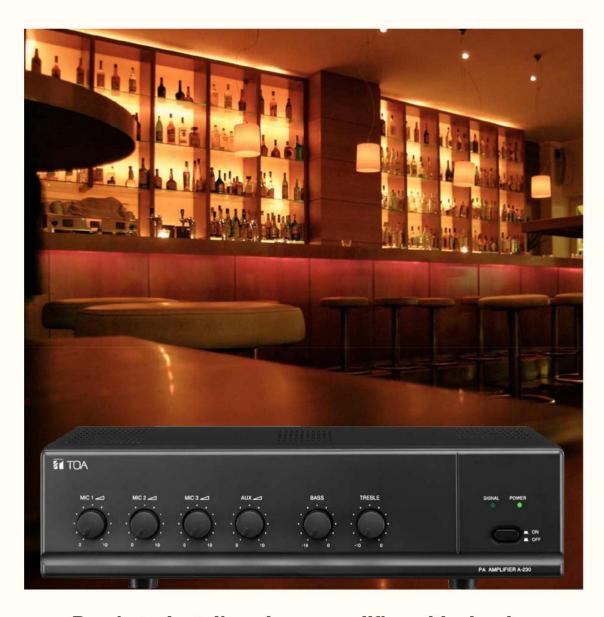

# A-230 PACKAGE AMPLIFIER

Ready-to-install package amplifier with simple, easy-to-use functions and excellent cost performance.

# **A-230 Package Amplifier**

TOA, a manufacturer with a history of more than 70 years of specializing in audio products, now introduces a basic amplifier package that includes the features and functions best suited for background music and paging applications. The TOA A-230 is designed to deliver consistently high-quality performance levels, along with easy installation and simple operation. Bass and treble tone control functions make the sound clear and comfortable to listen to, while Mic 1 auto-muting facilitates announcements at any time, with a quick return to regular operation.

#### **Features**

- Simple package amplifier with compact and lightweight body, suitable for paging and background music distribution.
- Three microphone inputs, one auxiliary input and 100V/4-ohm speaker outputs.
- Sure high performance with wide frequency response, and low noise and distortion.
- Either AC or DC operation.
- Comfortable acoustic spaces thanks to tone controls at bass and treble.
- Attenuation of other input signals from 0 to –30dB by Mic 1 input signal.