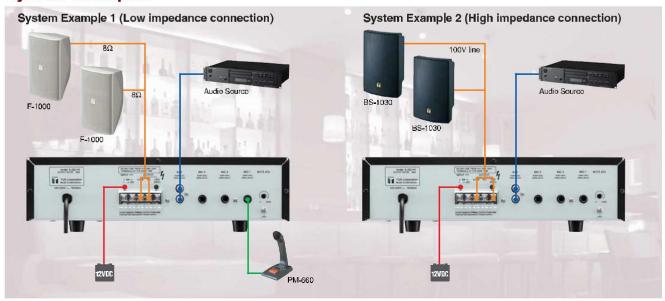

)

Current Consumption: 4.5A (DC operation at rated output)

Frequency Response: 50 - 20,000Hz (±3dB)

Distortion: Under 1% at 1kHz, 1/3 rated power

Input: MIC 1-3: -60cB $^+$  (1.0mV), 600Ω, unbalanced,

phone jack

AUX: -20dB\* (100mV), 10kΩ, unbalanced

RCA pin jack

Output: Speaker cut: Balanced (floating)

High impedance: 330Ω (100V)

Low impedance:  $4\Omega$  (11V)

S/N Ratio: Over 60 dB (MIC 1-3)

Over 70 dB (AUX)

Tone Controls: Bass: -10 dB at 100 Hz

Treble: -10 dB at 10k Hz

Muting: MIC 1 overrides other mic inputs and

AUX input with 0-30 dB attenuation.

Indicator: Power LED, Signal LED

Finish: Panel: ABS resin, black/Case: Steel plate, black

**Dimensions:**  $350 \text{ (W)} \times 100 \text{ (H)} \times 240 \text{ (D)mm}$ 

Weight: 3.5kg

\*0dB = 1V

## System Examples





TOA Corporation https://trungchinhaudio.vn