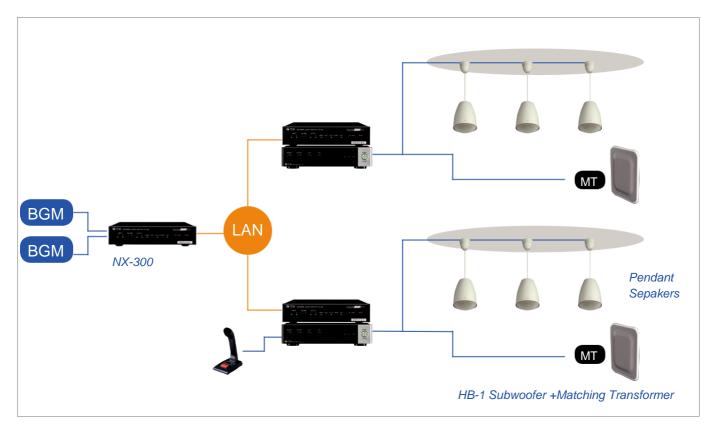

60 and 120 Watt versions making it an ideal choice for small to medium restaurants and retail establishments.

The A-5000 series, stylish, reliable with unmatched performance.

#### >> Features

- 1U-half size compact and simple hardware for easy setting
- Hi-/Low-Z speaker connection
- 60W and 120W models
- 2 x mic/line inputs with mute
- Ideal for restaurants, coffee shops, retail shops etc.
- Intuitive GUI software for sound optimization
  - High pass filter and 4-point Parametric Equalizer for each input
  - Feedback Supressor for input 1 and 2
  - Compressor for each input 1 and 2
  - Manual and Auto Mute

- 10-point filter for each output (High-pass/Lowpass/ PEQ)

- 5-point speaker Parametric Equalizer with built-in preset EQ library of TOA's speakers







### >> System Example





### Specifications

|                              | A-5006