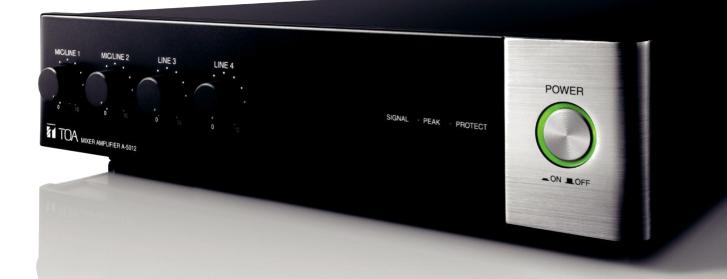

# A-5000 Series Digital Mixer Amplifier

TOA recognizes that background music plays an important part of your business and therefore quality and reliability must also match performance, design and style.

The TOA A-5000 series offers the ability to control your music just the way you want it, with built in digital signal processors (DSP) that boast high efficiency and durability. Digital amplification for long-term use. Precise EQ settings via PC for optimal performance and security.

#### >> Features

- 1U-half size compact and simple hardware for easy setting
- Hi-/Low-Z speaker connection
- 60W and 120W models
- 2 x mic/line inputs with mute
- Ideal for restaurants, coffee shops, retail shops etc.
- Intuitive GUI software for sound optimization
  - High pass filter and 4-point Parametric Equalizer for each input
  - Feedback Supressor for input 1 and 2
  - Compressor for each input 1 and 2
  - Manual and Auto Mute