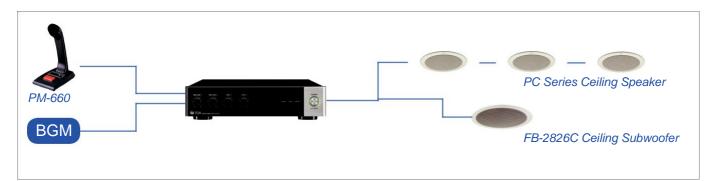

n 60 and 120 Watt versions making it an ideal choice for small to medium restaurants and retail establishments.

The A-5000 series, stylish, reliable with unmatched performance.

#### >> Features

- 1U-half size compact and simple hardware for easy setting
- Hi-/Low-Z speaker connection
- 60W and 120W models
- 2 x mic/line inputs with mute
- Ideal for restaurants, coffee shops, retail shops etc.
- Intuitive GUI software for sound optimization
  - High pass filter and 4-point Parametric Equalizer for each input
  - Feedback Supressor for input 1 and 2
  - Compressor for each input 1 and 2
  - Manual and Auto Mute

- 10-point filter for each output (High-pass/Lowpass/ PEQ)

- 5-point speaker Parametric Equalizer with built-in preset EQ library of TOA's speakers







### >> System Example





### Specifications

|                              | A-5006