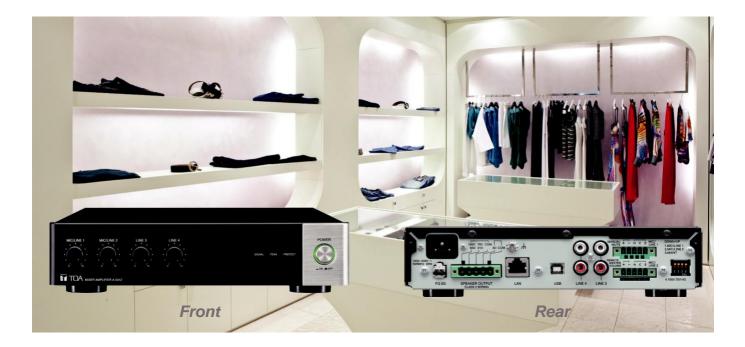

# A-5000 Series Digital Mixer Amplifier

TOA recognizes that background music plays an important part of your business and therefore quality and reliability must also match performance, design and style.

The TOA A-5000 series offers the ability to control your music just the way you want it, with built in digital signal processors (DSP) that boast high efficiency and durability. Digital amplification for long-term use. Precise EQ settings via PC for optimal performance and security.

Available in 60 and 120 Watt versions making it an ideal choice for small to medium restaurants and retail establishments.

The A-5000 series, stylish, reliable with unmatched performance.

#### >> Features

- 1U-half size compact and simple hardware for easy setting
- Hi-/Low-Z speaker connection
- 60W and 120W models
- 2 x mic/line inputs with mute
- Ideal for restaurants, coffee shops, retail shops etc.
- Intuitive GUI software for sound optimization
  - High pass filter and 4-point Parametric Equalizer for each input
  - Feedback Supressor for input 1 and 2
  - Compressor for each input 1 and 2
  - Manual and Auto Mute