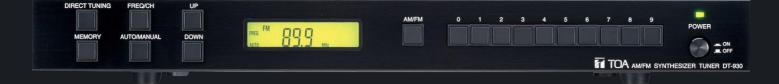

## DT-930

## **AM / FM Synthesizer Tuner**

To complement music systems that are primarily utilized in commercial applications, TOA introduces the DT-930 AM/FM Synthesizer Tuner. Its superb performance dealing with broadcast program material, excellent sensitivity, and clean design that facilitates easy operation and cost effectiveness make it an excellent choice for commercial environments that require background and foreground music.

Featuring 40 presets for any combination of AM and FM stations, the DT-930 offers several ways of selecting radio stations both automatically andmanually. And it can instantly be configured for use anywhere, independently changing frequency band and tuning mode as needed. The informative front panel displays radio station, memory preset, tuning mode and frequency band for at-a-glance confirmation.

## **FEATURES**

- Presets for any combination of 40 AM (monaural) and/or FM (capable of receiving stereo broadcast) stations.
- Frequency synthesized digital tuning with multi-function digital display.
- Automatic station scanning and manual tuning.
- Automatic station storage to memory using auto-scan mode.
- Direct station frequency tuning entry.
- Stereo output is available. •
- FM dipole and AM loop antenna included. •
- Optional rack mount kit available (MB-15B).