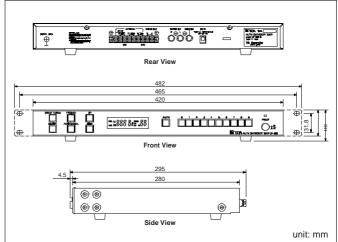

Supplied with AM and FM antennas, the DT-930 can be fitted with hardware to allow easy installation into standard 19" equipment racks.

safe&sound

## **SPECIFICATIONS**

| SPECIFICATIONS                       |                                                                                                                                                            | * 0dB = 1V |
|--------------------------------------|------------------------------------------------------------------------------------------------------------------------------------------------------------|------------|
| Model No.                            | DT-930 (UL)                                                                                                                                                |            |
| Power Requirements                   | 120V AC, 60Hz (supplied from the AC adapter (accessory))                                                                                                   |            |
| Power Consumption                    | 180mA (when AC adapter (accessory) is used)                                                                                                                |            |
| Receiving Frequency                  | FM: 87.9MHz – 107.9MHz (200kHz steps)<br>AM: 520kHz – 1710kHz (10kHz steps)                                                                                |            |
| Antenna Input                        | FM: 300 ohms (balanced), 75 ohms (unbalanced)<br>AM: Loop antenna (balanced), External antenna (unbalanced)                                                |            |
| Audio Output                         | Stereo: –15dB*, 10k ohms, unbalanced, RCA jack<br>Monaural: –15dB*, 10k ohms, unbalanced, M3 screw terminal,<br>distance between barriers: 6.4mm, RCA jack |            |
| Channels of Memory                   | 40 channels in total for AM and FM broadcasts                                                                                                              |            |
| Operating Temperature                | 0°C to +40°C                                                                                                                                               |            |
| Finish                               | Panel: Aluminum (hair-line finish), black<br>Case: Pre-coated steel plate, black                                                                           |            |
| Dimensions (W $\times$ H $\times$ D) | 420 × 53 × 295mm                                                                                                                                           |            |
| Weight                               | 2.8kg                                                                                                                                                      |            |
| Accessories                          | AC adapter × 1<br>FM antenna × 1<br>AM loop antenna × 1<br>RCA stereo cord (1m) × 1                                                                        |            |
| Option                               | Mounting bracket kit: MB-15B<br>AM radio antenna: YA-410A                                                                                                  |            |