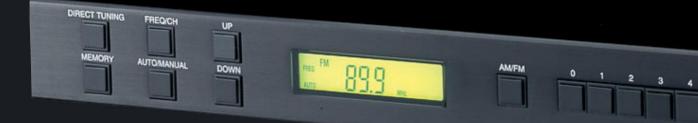

Featuring 40 presets for any combination of AM and FM stations, the DT-930 offers several ways of selecting radio stations both automatically andmanually. And it can instantly be configured for use anywhere, independently changing frequency band and tuning mode as needed. The informative front panel displays radio station, memory preset, tuning mode and frequency band for at-a-glance confirmation.

## **FEATURES**

- Presets for any combination of 40 AM (monaural) and/or FM (capable of receiving stereo broadcast) stations.
- Frequency synthesized digital tuning with multi-function digital display.
- Automatic station scanning and manual tuning.
- Automatic station storage to memory using auto-scan mode.
- Direct station frequency tuning entry.
- Stereo output is available. •
- FM dipole and AM loop antenna included. •
- Optional rack mount kit available (MB-15B).