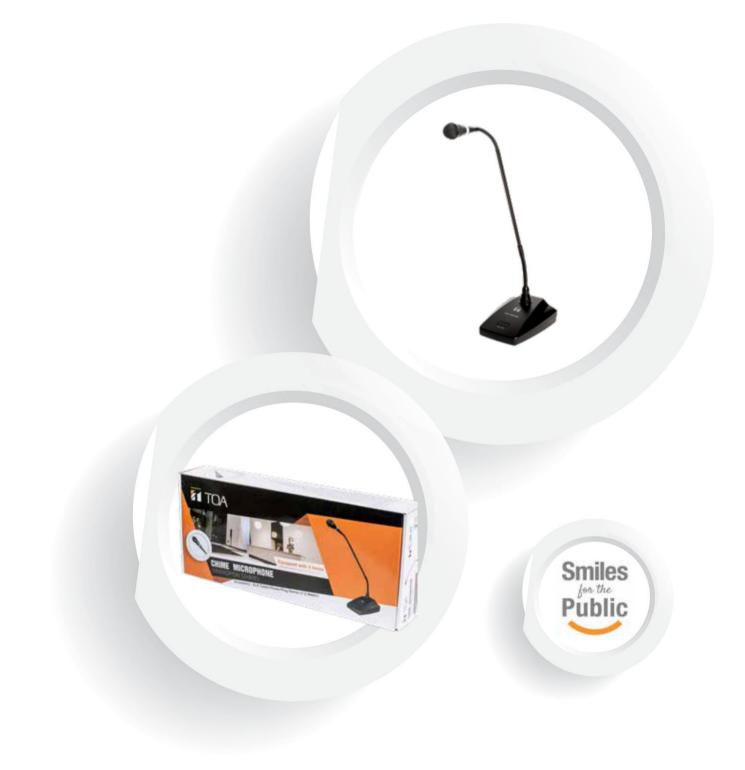

## **EC-380 Chime Microphone**

The EC-380 is an uniquely shaped and high quality condenser microphone equipped with a electrical chime and designed for paging applications. With its' adjustable chime volume, flexible power option of battery or DC, the EC-380 is definitely the choice when selecting a hassle-free plug and play chime microphone.

## **Specification**

| opcomoation                          |                                                                             |
|--------------------------------------|-----------------------------------------------------------------------------|
| Model                                | EC-380                                                                      |
| Power Source                         | 6V DC (4 x "AA" batteries) or DC adapter (9 - 24V)                          |
| Current Consumption                  | 13mA during chime and 6mA microphone operation                              |
| Microphone Element                   | Condenser                                                                   |
| Polar Pattern                        | Cardioid                                                                    |
| Chime Tones                          | 4-Tone Chime (Up/Down)                                                      |
| Rated Impedance                      | 600Ω, Balanced                                                              |
| Output                               | Microphone: -41dB ± 3dB (1 kHz 0dB=1V/Pa)                                   |
|                                      | Chime Tones: -31dB ± 3dB (maximum position)                                 |
| Frequency Response Mic.              | 50 Hz - 18 kHz                                                              |
| Output Connector                     | XLR-3-32 Equivalent<br>RJ45: Audio output, power supply and contact output  |
| Operating Temperature                | 0 C - 40 C (32 F - 104 F)                                                   |
| Finish                               | Stand Mic: ABS Resin, Black, Paint<br>Mic Shaft: Copper alloy, Black, Paint |
| Dimensions                           | 110 (W) x 145 (D) x 532 (H) mm (4.3" x 5.7" x 20.9")                        |
| Weight                               | 558g (exclude batteries)                                                    |
| Accessory                            | Windscreen x 1, XLR Cable Stereo Phone Plug (7.5m) x 1                      |
| Optional Accessory                   | AD-246 AC Adapter                                                           |
| Note: AC Adapter and Batteries are r | not supplied with the unit                                                  |