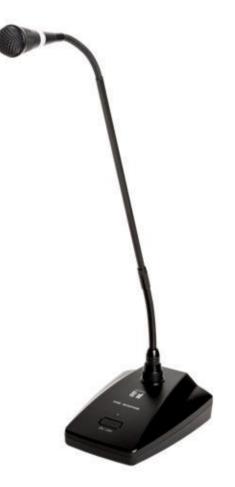

## **EC-380 Chime Microphone**

The EC-380 is an uniquely shaped and high quality condenser microphone equipped with a electrical chime and designed for paging applications. With its' adjustable chime volume, flexible power option of battery or DC, the EC-380 is definitely the choice when selecting a hassle-free plug and play chime microphone.

## **Specification**

| opcomoation                          |                                                                             |
|--------------------------------------|-----------------------------------------------------------------------------|
| Model                                | EC-380                                                                      |
| Power Source                         | 6V DC (4 x "AA" batteries) or DC adapter (9 - 24V)                          |
| Current Consumption                  | 13mA during chime and 6mA microphone operation                              |
| Microphone Element                   | Condenser                                                                   |
| Polar Pattern                        | Cardioid                                                                    |
| Chime Tones                          | 4-Tone Chime (Up/Down)                                                      |
| Rated Impedance                      | 600Ω, Balanced                                                              |
| Output                               | Microphone: -41dB ± 3dB (1 kHz 0dB=1V/Pa)                                   |
|                                      | Chime Tones: -31dB ± 3dB (maximum position)                                 |
| Frequency Response Mic.              | 50 Hz - 18 kHz                                                              |
| Output Connector                     | XLR-3-32 Equivalent<br>RJ45: Audio output, power supply and contact output  |
| Operating Temperature                | 0 C - 40 C (32 F - 104 F)                                                   |
| Finish                               | Stand Mic: ABS Resin, Black, Paint<br>Mic Shaft: Copper alloy, Black, Paint |
| Dimensions                           | 110 (W) x 145 (D) x 532 (H) mm (4.3" x 5.7" x 20.9")                        |
| Weight                               | 558g (exclude batteries)                                                    |
| Accessory                            | Windscreen x 1, XLR Cable Stereo Phone Plug (7.5m) x 1                      |
| Optional Accessory                   | AD-246 AC Adapter                                                           |
| Note: AC Adapter and Batteries are r | not supplied with the unit                                                  |