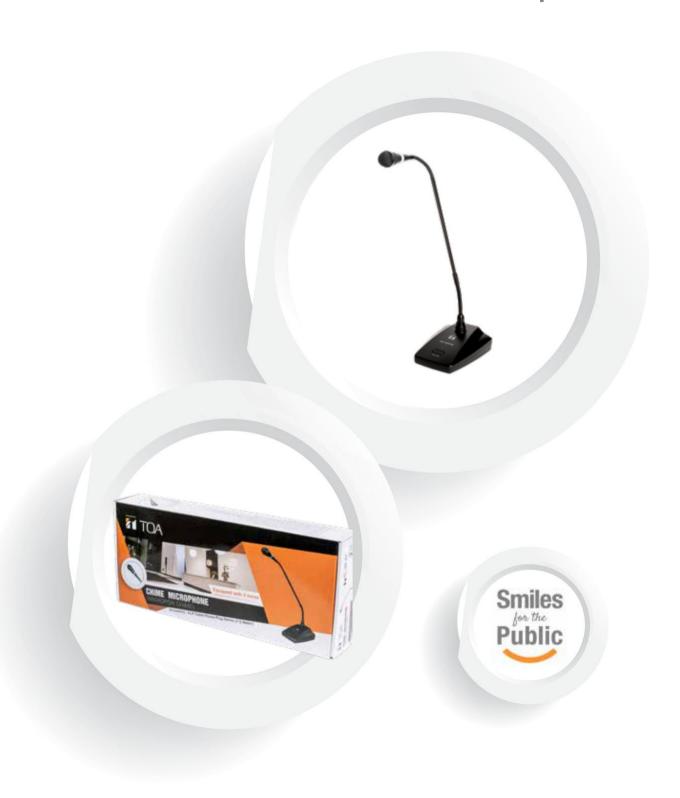

## EC-380 Chime Microphone

## **EC-380 Chime Microphone**

The EC-380 is an uniquely shaped and high quality condenser microphone equipped with a electrical chime and designed for paging applications. With its' adjustable chime volume, flexible power option of battery or DC, the EC-380 is definitely the choice when selecting a hassle-free plug and play chime microphone.