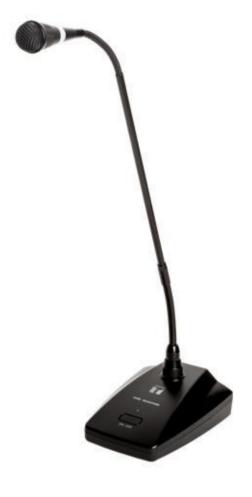

## EC-380 Chime Microphone

## **EC-380 Chime Microphone**

The EC-380 is an uniquely shaped and high quality condenser microphone equipped with a electrical chime and designed for paging applications. With its' adjustable chime volume, flexible power option of battery or DC, the EC-380 is definitely the choice when selecting a hassle-free plug and play chime microphone.