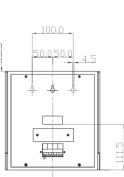

## Installation/configuration notes

Three keyholes in the rear panel provide easy and quick wall mounting. A convenient, easy-to-use, fourpole push-in terminal block is present on the rear panel for on-site wiring. This terminal block has provision for power tapping on the 100-volt, matching transformer in the cabinet. It allows selection of nominal full-power, half-power or quarter-power radiation (in 3 dB steps).

Dimensions in mm

Circuit diagram

Frequency response

Polar diagram (measured with pink noise)

cabinet / cloth (L)

| Technical specifications                                                                                                                                                                                                                                                                                                                                                                                                                                                                                                                                                                                                                                                                                                                                                                                                                                                                                                                                                                                                                                                                                                                                                                                                                                                                                                                                                                                                                                                                                                                                                                                                                                                                                                                                                                                                                                                                                                                                                                                                                                                                                                       |                                             |
|--------------------------------------------------------------------------------------------------------------------------------------------------------------------------------------------------------------------------------------------------------------------------------------------------------------------------------------------------------------------------------------------------------------------------------------------------------------------------------------------------------------------------------------------------------------------------------------------------------------------------------------------------------------------------------------------------------------------------------------------------------------------------------------------------------------------------------------------------------------------------------------------------------------------------------------------------------------------------------------------------------------------------------------------------------------------------------------------------------------------------------------------------------------------------------------------------------------------------------------------------------------------------------------------------------------------------------------------------------------------------------------------------------------------------------------------------------------------------------------------------------------------------------------------------------------------------------------------------------------------------------------------------------------------------------------------------------------------------------------------------------------------------------------------------------------------------------------------------------------------------------------------------------------------------------------------------------------------------------------------------------------------------------------------------------------------------------------------------------------------------------|---------------------------------------------|
| Electrical*                                                                                                                                                                                                                                                                                                                                                                                                                                                                                                                                                                                                                                                                                                                                                                                                                                                                                                                                                                                                                                                                                                                                                                                                                                                                                                                                                                                                                                                                                                                                                                                                                                                                                                                                                                                                                                                                                                                                                                                                                                                                                                                    |                                             |
| Maximum power                                                                                                                                                                                                                                                                                                                                                                                                                                                                                                                                                                                                                                                                                                                                                                                                                                                                                                                                                                                                                                                                                                                                                                                                                                                                                                                                                                                                                                                                                                                                                                                                                                                                                                                                                                                                                                                                                                                                                                                                                                                                                                                  | 18 W                                        |
| Rated power                                                                                                                                                                                                                                                                                                                                                                                                                                                                                                                                                                                                                                                                                                                                                                                                                                                                                                                                                                                                                                                                                                                                                                                                                                                                                                                                                                                                                                                                                                                                                                                                                                                                                                                                                                                                                                                                                                                                                                                                                                                                                                                    | 12/6/3W                                     |
| Sound pressure level<br>at 12 W / 1 W (1 kHz, 1 m)                                                                                                                                                                                                                                                                                                                                                                                                                                                                                                                                                                                                                                                                                                                                                                                                                                                                                                                                                                                                                                                                                                                                                                                                                                                                                                                                                                                                                                                                                                                                                                                                                                                                                                                                                                                                                                                                                                                                                                                                                                                                             | 97 / 86 dB (SPL)                            |
| Effective frequency range (-10 dB)                                                                                                                                                                                                                                                                                                                                                                                                                                                                                                                                                                                                                                                                                                                                                                                                                                                                                                                                                                                                                                                                                                                                                                                                                                                                                                                                                                                                                                                                                                                                                                                                                                                                                                                                                                                                                                                                                                                                                                                                                                                                                             | 140 Hz to 20 kHz                            |
| Opening angle<br>at 1 kHz / 4 kHz (-6 dB)                                                                                                                                                                                                                                                                                                                                                                                                                                                                                                                                                                                                                                                                                                                                                                                                                                                                                                                                                                                                                                                                                                                                                                                                                                                                                                                                                                                                                                                                                                                                                                                                                                                                                                                                                                                                                                                                                                                                                                                                                                                                                      | 270°/165°                                   |
| Rated input voltage                                                                                                                                                                                                                                                                                                                                                                                                                                                                                                                                                                                                                                                                                                                                                                                                                                                                                                                                                                                                                                                                                                                                                                                                                                                                                                                                                                                                                                                                                                                                                                                                                                                                                                                                                                                                                                                                                                                                                                                                                                                                                                            | 100 V                                       |
| Rated impedance                                                                                                                                                                                                                                                                                                                                                                                                                                                                                                                                                                                                                                                                                                                                                                                                                                                                                                                                                                                                                                                                                                                                                                                                                                                                                                                                                                                                                                                                                                                                                                                                                                                                                                                                                                                                                                                                                                                                                                                                                                                                                                                | 833 ohm                                     |
| Connection of the second secon |                                             |
| Mechanical                                                                                                                                                                                                                                                                                                                                                                                                                                                                                                                                                                                                                                                                                                                                                                                                                                                                                                                                                                                                                                                                                                                                                                                                                                                                                                                                                                                                                                                                                                                                                                                                                                                                                                                                                                                                                                                                                                                                                                                                                                                                                                                     |                                             |
| Dimensions (H x W x D)                                                                                                                                                                                                                                                                                                                                                                                                                                                                                                                                                                                                                                                                                                                                                                                                                                                                                                                                                                                                                                                                                                                                                                                                                                                                                                                                                                                                                                                                                                                                                                                                                                                                                                                                                                                                                                                                                                                                                                                                                                                                                                         | 240 x 238 x 133 mm<br>(9.4 x 9.3 x 5.24 in) |
| Weight                                                                                                                                                                                                                                                                                                                                                                                                                                                                                                                                                                                                                                                                                                                                                                                                                                                                                                                                                                                                                                                                                                                                                                                                                                                                                                                                                                                                                                                                                                                                                                                                                                                                                                                                                                                                                                                                                                                                                                                                                                                                                                                         | 1.5 kg (3.3 lb)                             |
| Color                                                                                                                                                                                                                                                                                                                                                                                                                                                                                                                                                                                                                                                                                                                                                                                                                                                                                                                                                                                                                                                                                                                                                                                                                                                                                                                                                                                                                                                                                                                                                                                                                                                                                                                                                                                                                                                                                                                                                                                                                                                                                                                          | Black (D) or white (L)                      |
| cabinet / cloth (D)                                                                                                                                                                                                                                                                                                                                                                                                                                                                                                                                                                                                                                                                                                                                                                                                                                                                                                                                                                                                                                                                                                                                                                                                                                                                                                                                                                                                                                                                                                                                                                                                                                                                                                                                                                                                                                                                                                                                                                                                                                                                                                            | Matches RAL 9004 / RAL 9004                 |