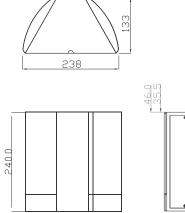

Dimensions in mm

Circuit diagram

Frequency response

Polar diagram (measured with pink noise)

cabinet / cloth (L)

| Technical specifications                                                                                                                                                                                                                                                                                                                                                                                                                                                                                                                                                                                                                                                                                                                                                                                                                                                                                                                                                                                                                                                                                                                                                                                                                                                                                                                                                                                                                                                                                                                                                                                                                                                                                                                                                                                                                                                                                                                                                                                                                                                                                                       |                                             |
|--------------------------------------------------------------------------------------------------------------------------------------------------------------------------------------------------------------------------------------------------------------------------------------------------------------------------------------------------------------------------------------------------------------------------------------------------------------------------------------------------------------------------------------------------------------------------------------------------------------------------------------------------------------------------------------------------------------------------------------------------------------------------------------------------------------------------------------------------------------------------------------------------------------------------------------------------------------------------------------------------------------------------------------------------------------------------------------------------------------------------------------------------------------------------------------------------------------------------------------------------------------------------------------------------------------------------------------------------------------------------------------------------------------------------------------------------------------------------------------------------------------------------------------------------------------------------------------------------------------------------------------------------------------------------------------------------------------------------------------------------------------------------------------------------------------------------------------------------------------------------------------------------------------------------------------------------------------------------------------------------------------------------------------------------------------------------------------------------------------------------------|---------------------------------------------|
| Electrical*                                                                                                                                                                                                                                                                                                                                                                                                                                                                                                                                                                                                                                                                                                                                                                                                                                                                                                                                                                                                                                                                                                                                                                                                                                                                                                                                                                                                                                                                                                                                                                                                                                                                                                                                                                                                                                                                                                                                                                                                                                                                                                                    |                                             |
| Maximum power                                                                                                                                                                                                                                                                                                                                                                                                                                                                                                                                                                                                                                                                                                                                                                                                                                                                                                                                                                                                                                                                                                                                                                                                                                                                                                                                                                                                                                                                                                                                                                                                                                                                                                                                                                                                                                                                                                                                                                                                                                                                                                                  | 18 W                                        |
| Rated power                                                                                                                                                                                                                                                                                                                                                                                                                                                                                                                                                                                                                                                                                                                                                                                                                                                                                                                                                                                                                                                                                                                                                                                                                                                                                                                                                                                                                                                                                                                                                                                                                                                                                                                                                                                                                                                                                                                                                                                                                                                                                                                    | 12/6/3W                                     |
| Sound pressure level<br>at 12 W / 1 W (1 kHz, 1 m)                                                                                                                                                                                                                                                                                                                                                                                                                                                                                                                                                                                                                                                                                                                                                                                                                                                                                                                                                                                                                                                                                                                                                                                                                                                                                                                                                                                                                                                                                                                                                                                                                                                                                                                                                                                                                                                                                                                                                                                                                                                                             | 97 / 86 dB (SPL)                            |
| Effective frequency range (-10 dB)                                                                                                                                                                                                                                                                                                                                                                                                                                                                                                                                                                                                                                                                                                                                                                                                                                                                                                                                                                                                                                                                                                                                                                                                                                                                                                                                                                                                                                                                                                                                                                                                                                                                                                                                                                                                                                                                                                                                                                                                                                                                                             | 140 Hz to 20 kHz                            |
| Opening angle<br>at 1 kHz / 4 kHz (-6 dB)                                                                                                                                                                                                                                                                                                                                                                                                                                                                                                                                                                                                                                                                                                                                                                                                                                                                                                                                                                                                                                                                                                                                                                                                                                                                                                                                                                                                                                                                                                                                                                                                                                                                                                                                                                                                                                                                                                                                                                                                                                                                                      | 270°/165°                                   |
| Rated input voltage                                                                                                                                                                                                                                                                                                                                                                                                                                                                                                                                                                                                                                                                                                                                                                                                                                                                                                                                                                                                                                                                                                                                                                                                                                                                                                                                                                                                                                                                                                                                                                                                                                                                                                                                                                                                                                                                                                                                                                                                                                                                                                            | 100 V                                       |
| Rated impedance                                                                                                                                                                                                                                                                                                                                                                                                                                                                                                                                                                                                                                                                                                                                                                                                                                                                                                                                                                                                                                                                                                                                                                                                                                                                                                                                                                                                                                                                                                                                                                                                                                                                                                                                                                                                                                                                                                                                                                                                                                                                                                                | 833 ohm                                     |
| Connection of the second secon |                                             |
| Mechanical                                                                                                                                                                                                                                                                                                                                                                                                                                                                                                                                                                                                                                                                                                                                                                                                                                                                                                                                                                                                                                                                                                                                                                                                                                                                                                                                                                                                                                                                                                                                                                                                                                                                                                                                                                                                                                                                                                                                                                                                                                                                                                                     |                                             |
| Dimensions (H x W x D)                                                                                                                                                                                                                                                                                                                                                                                                                                                                                                                                                                                                                                                                                                                                                                                                                                                                                                                                                                                                                                                                                                                                                                                                                                                                                                                                                                                                                                                                                                                                                                                                                                                                                                                                                                                                                                                                                                                                                                                                                                                                                                         | 240 x 238 x 133 mm<br>(9.4 x 9.3 x 5.24 in) |
| Weight                                                                                                                                                                                                                                                                                                                                                                                                                                                                                                                                                                                                                                                                                                                                                                                                                                                                                                                                                                                                                                                                                                                                                                                                                                                                                                                                                                                                                                                                                                                                                                                                                                                                                                                                                                                                                                                                                                                                                                                                                                                                                                                         | 1.5 kg (3.3 lb)                             |
| Color                                                                                                                                                                                                                                                                                                                                                                                                                                                                                                                                                                                                                                                                                                                                                                                                                                                                                                                                                                                                                                                                                                                                                                                                                                                                                                                                                                                                                                                                                                                                                                                                                                                                                                                                                                                                                                                                                                                                                                                                                                                                                                                          | Black (D) or white (L)                      |
| cabinet / cloth (D)                                                                                                                                                                                                                                                                                                                                                                                                                                                                                                                                                                                                                                                                                                                                                                                                                                                                                                                                                                                                                                                                                                                                                                                                                                                                                                                                                                                                                                                                                                                                                                                                                                                                                                                                                                                                                                                                                                                                                                                                                                                                                                            | Matches RAL 9004 / RAL 9004                 |