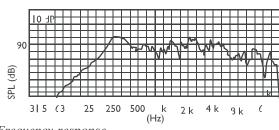

Dimensions in mm

Circuit diagram

Frequency response

Polar diagram (measured with pink noise)

cabinet / cloth (L)

| Technical specifications                                                                                                                                                                                                                                                                                                                                                                                                                                                                                                                                                                                                                                                                                                                                                                                                                                                                                                                                                                                                                                                                                                                                                                                                                                                                                                                                                                                                                                                                                                                                                                                                                                                                                                                                                                                                                                                                                                                                                                                                                                                                                                       |                                             |
|--------------------------------------------------------------------------------------------------------------------------------------------------------------------------------------------------------------------------------------------------------------------------------------------------------------------------------------------------------------------------------------------------------------------------------------------------------------------------------------------------------------------------------------------------------------------------------------------------------------------------------------------------------------------------------------------------------------------------------------------------------------------------------------------------------------------------------------------------------------------------------------------------------------------------------------------------------------------------------------------------------------------------------------------------------------------------------------------------------------------------------------------------------------------------------------------------------------------------------------------------------------------------------------------------------------------------------------------------------------------------------------------------------------------------------------------------------------------------------------------------------------------------------------------------------------------------------------------------------------------------------------------------------------------------------------------------------------------------------------------------------------------------------------------------------------------------------------------------------------------------------------------------------------------------------------------------------------------------------------------------------------------------------------------------------------------------------------------------------------------------------|---------------------------------------------|
| Electrical*                                                                                                                                                                                                                                                                                                                                                                                                                                                                                                                                                                                                                                                                                                                                                                                                                                                                                                                                                                                                                                                                                                                                                                                                                                                                                                                                                                                                                                                                                                                                                                                                                                                                                                                                                                                                                                                                                                                                                                                                                                                                                                                    |                                             |
| Maximum power                                                                                                                                                                                                                                                                                                                                                                                                                                                                                                                                                                                                                                                                                                                                                                                                                                                                                                                                                                                                                                                                                                                                                                                                                                                                                                                                                                                                                                                                                                                                                                                                                                                                                                                                                                                                                                                                                                                                                                                                                                                                                                                  | 18 W                                        |
| Rated power                                                                                                                                                                                                                                                                                                                                                                                                                                                                                                                                                                                                                                                                                                                                                                                                                                                                                                                                                                                                                                                                                                                                                                                                                                                                                                                                                                                                                                                                                                                                                                                                                                                                                                                                                                                                                                                                                                                                                                                                                                                                                                                    | 12/6/3W                                     |
| Sound pressure level<br>at 12 W / 1 W (1 kHz, 1 m)                                                                                                                                                                                                                                                                                                                                                                                                                                                                                                                                                                                                                                                                                                                                                                                                                                                                                                                                                                                                                                                                                                                                                                                                                                                                                                                                                                                                                                                                                                                                                                                                                                                                                                                                                                                                                                                                                                                                                                                                                                                                             | 97 / 86 dB (SPL)                            |
| Effective frequency range (-10 dB)                                                                                                                                                                                                                                                                                                                                                                                                                                                                                                                                                                                                                                                                                                                                                                                                                                                                                                                                                                                                                                                                                                                                                                                                                                                                                                                                                                                                                                                                                                                                                                                                                                                                                                                                                                                                                                                                                                                                                                                                                                                                                             | 140 Hz to 20 kHz                            |
| Opening angle<br>at 1 kHz / 4 kHz (-6 dB)                                                                                                                                                                                                                                                                                                                                                                                                                                                                                                                                                                                                                                                                                                                                                                                                                                                                                                                                                                                                                                                                                                                                                                                                                                                                                                                                                                                                                                                                                                                                                                                                                                                                                                                                                                                                                                                                                                                                                                                                                                                                                      | 270°/165°                                   |
| Rated input voltage                                                                                                                                                                                                                                                                                                                                                                                                                                                                                                                                                                                                                                                                                                                                                                                                                                                                                                                                                                                                                                                                                                                                                                                                                                                                                                                                                                                                                                                                                                                                                                                                                                                                                                                                                                                                                                                                                                                                                                                                                                                                                                            | 100 V                                       |
| Rated impedance                                                                                                                                                                                                                                                                                                                                                                                                                                                                                                                                                                                                                                                                                                                                                                                                                                                                                                                                                                                                                                                                                                                                                                                                                                                                                                                                                                                                                                                                                                                                                                                                                                                                                                                                                                                                                                                                                                                                                                                                                                                                                                                | 833 ohm                                     |
| Connection of the second secon |                                             |
| Mechanical                                                                                                                                                                                                                                                                                                                                                                                                                                                                                                                                                                                                                                                                                                                                                                                                                                                                                                                                                                                                                                                                                                                                                                                                                                                                                                                                                                                                                                                                                                                                                                                                                                                                                                                                                                                                                                                                                                                                                                                                                                                                                                                     |                                             |
| Dimensions (H x W x D)                                                                                                                                                                                                                                                                                                                                                                                                                                                                                                                                                                                                                                                                                                                                                                                                                                                                                                                                                                                                                                                                                                                                                                                                                                                                                                                                                                                                                                                                                                                                                                                                                                                                                                                                                                                                                                                                                                                                                                                                                                                                                                         | 240 x 238 x 133 mm<br>(9.4 x 9.3 x 5.24 in) |
| Weight                                                                                                                                                                                                                                                                                                                                                                                                                                                                                                                                                                                                                                                                                                                                                                                                                                                                                                                                                                                                                                                                                                                                                                                                                                                                                                                                                                                                                                                                                                                                                                                                                                                                                                                                                                                                                                                                                                                                                                                                                                                                                                                         | 1.5 kg (3.3 lb)                             |
| Color                                                                                                                                                                                                                                                                                                                                                                                                                                                                                                                                                                                                                                                                                                                                                                                                                                                                                                                                                                                                                                                                                                                                                                                                                                                                                                                                                                                                                                                                                                                                                                                                                                                                                                                                                                                                                                                                                                                                                                                                                                                                                                                          | Black (D) or white (L)                      |
| cabinet / cloth (D)                                                                                                                                                                                                                                                                                                                                                                                                                                                                                                                                                                                                                                                                                                                                                                                                                                                                                                                                                                                                                                                                                                                                                                                                                                                                                                                                                                                                                                                                                                                                                                                                                                                                                                                                                                                                                                                                                                                                                                                                                                                                                                            | Matches RAL 9004 / RAL 9004                 |