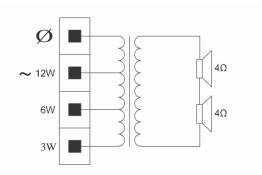

## Installation/configuration notes

Three keyholes in the rear panel provide easy and quick wall mounting. A convenient, easy-to-use, fourpole push-in terminal block is present on the rear panel for on-site wiring. This terminal block has provision for power tapping on the 100-volt, matching transformer in the cabinet. It allows selection of nominal full-power, half-power or quarter-power radiation (in 3 dB steps).

Dimensions in mm

Circuit diagram

Frequency response

Polar diagram (measured with pink noise)

cabinet / cloth (L)

| Technical specifications                                                                                                                                                                                                                                                                                                                                                                                                                                                                                                                                                                                                                                                                                                                                                                                                                                                                                                                                                                                                                                                                                                                                                                                                                                                                                                                                                                                                                                                                                                                                                                                                                                                                                                                                                                                                                                                                                                                                                                                                                                                                                                       |                                             |
|--------------------------------------------------------------------------------------------------------------------------------------------------------------------------------------------------------------------------------------------------------------------------------------------------------------------------------------------------------------------------------------------------------------------------------------------------------------------------------------------------------------------------------------------------------------------------------------------------------------------------------------------------------------------------------------------------------------------------------------------------------------------------------------------------------------------------------------------------------------------------------------------------------------------------------------------------------------------------------------------------------------------------------------------------------------------------------------------------------------------------------------------------------------------------------------------------------------------------------------------------------------------------------------------------------------------------------------------------------------------------------------------------------------------------------------------------------------------------------------------------------------------------------------------------------------------------------------------------------------------------------------------------------------------------------------------------------------------------------------------------------------------------------------------------------------------------------------------------------------------------------------------------------------------------------------------------------------------------------------------------------------------------------------------------------------------------------------------------------------------------------|---------------------------------------------|
| Electrical*                                                                                                                                                                                                                                                                                                                                                                                                                                                                                                                                                                                                                                                                                                                                                                                                                                                                                                                                                                                                                                                                                                                                                                                                                                                                                                                                                                                                                                                                                                                                                                                                                                                                                                                                                                                                                                                                                                                                                                                                                                                                                                                    |                                             |
| Maximum power                                                                                                                                                                                                                                                                                                                                                                                                                                                                                                                                                                                                                                                                                                                                                                                                                                                                                                                                                                                                                                                                                                                                                                                                                                                                                                                                                                                                                                                                                                                                                                                                                                                                                                                                                                                                                                                                                                                                                                                                                                                                                                                  | 18 W                                        |
| Rated power                                                                                                                                                                                                                                                                                                                                                                                                                                                                                                                                                                                                                                                                                                                                                                                                                                                                                                                                                                                                                                                                                                                                                                                                                                                                                                                                                                                                                                                                                                                                                                                                                                                                                                                                                                                                                                                                                                                                                                                                                                                                                                                    | 12/6/3W                                     |
| Sound pressure level<br>at 12 W / 1 W (1 kHz, 1 m)                                                                                                                                                                                                                                                                                                                                                                                                                                                                                                                                                                                                                                                                                                                                                                                                                                                                                                                                                                                                                                                                                                                                                                                                                                                                                                                                                                                                                                                                                                                                                                                                                                                                                                                                                                                                                                                                                                                                                                                                                                                                             | 97 / 86 dB (SPL)                            |
| Effective frequency range (-10 dB)                                                                                                                                                                                                                                                                                                                                                                                                                                                                                                                                                                                                                                                                                                                                                                                                                                                                                                                                                                                                                                                                                                                                                                                                                                                                                                                                                                                                                                                                                                                                                                                                                                                                                                                                                                                                                                                                                                                                                                                                                                                                                             | 140 Hz to 20 kHz                            |
| Opening angle<br>at 1 kHz / 4 kHz (-6 dB)                                                                                                                                                                                                                                                                                                                                                                                                                                                                                                                                                                                                                                                                                                                                                                                                                                                                                                                                                                                                                                                                                                                                                                                                                                                                                                                                                                                                                                                                                                                                                                                                                                                                                                                                                                                                                                                                                                                                                                                                                                                                                      | 270°/165°                                   |
| Rated input voltage                                                                                                                                                                                                                                                                                                                                                                                                                                                                                                                                                                                                                                                                                                                                                                                                                                                                                                                                                                                                                                                                                                                                                                                                                                                                                                                                                                                                                                                                                                                                                                                                                                                                                                                                                                                                                                                                                                                                                                                                                                                                                                            | 100 V                                       |
| Rated impedance                                                                                                                                                                                                                                                                                                                                                                                                                                                                                                                                                                                                                                                                                                                                                                                                                                                                                                                                                                                                                                                                                                                                                                                                                                                                                                                                                                                                                                                                                                                                                                                                                                                                                                                                                                                                                                                                                                                                                                                                                                                                                                                | 833 ohm                                     |
| Connection of the second secon |                                             |
| Mechanical                                                                                                                                                                                                                                                                                                                                                                                                                                                                                                                                                                                                                                                                                                                                                                                                                                                                                                                                                                                                                                                                                                                                                                                                                                                                                                                                                                                                                                                                                                                                                                                                                                                                                                                                                                                                                                                                                                                                                                                                                                                                                                                     |                                             |
| Dimensions (H x W x D)                                                                                                                                                                                                                                                                                                                                                                                                                                                                                                                                                                                                                                                                                                                                                                                                                                                                                                                                                                                                                                                                                                                                                                                                                                                                                                                                                                                                                                                                                                                                                                                                                                                                                                                                                                                                                                                                                                                                                                                                                                                                                                         | 240 x 238 x 133 mm<br>(9.4 x 9.3 x 5.24 in) |
| Weight                                                                                                                                                                                                                                                                                                                                                                                                                                                                                                                                                                                                                                                                                                                                                                                                                                                                                                                                                                                                                                                                                                                                                                                                                                                                                                                                                                                                                                                                                                                                                                                                                                                                                                                                                                                                                                                                                                                                                                                                                                                                                                                         | 1.5 kg (3.3 lb)                             |
| Color                                                                                                                                                                                                                                                                                                                                                                                                                                                                                                                                                                                                                                                                                                                                                                                                                                                                                                                                                                                                                                                                                                                                                                                                                                                                                                                                                                                                                                                                                                                                                                                                                                                                                                                                                                                                                                                                                                                                                                                                                                                                                                                          | Black (D) or white (L)                      |
| cabinet / cloth (D)                                                                                                                                                                                                                                                                                                                                                                                                                                                                                                                                                                                                                                                                                                                                                                                                                                                                                                                                                                                                                                                                                                                                                                                                                                                                                                                                                                                                                                                                                                                                                                                                                                                                                                                                                                                                                                                                                                                                                                                                                                                                                                            | Matches RAL 9004 / RAL 9004                 |