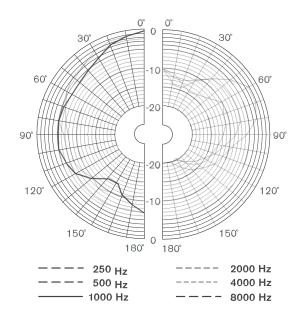

Dimensions in mm

Circuit diagram

Frequency response

Polar diagram (measured with pink noise)

cabinet / cloth (L)

| Technical specifications                                                                                                                                                                                                                                                                                                                                                                                                                                                                                                                                                                                                                                                                                                                                                                                                                                                                                                                                                                                                                                                                                                                                                                                                                                                                                                                                                                                                                                                                                                                                                                                                                                                                                                                                                                                                                                                                                                                                                                                                                                                                                                       |                                             |
|--------------------------------------------------------------------------------------------------------------------------------------------------------------------------------------------------------------------------------------------------------------------------------------------------------------------------------------------------------------------------------------------------------------------------------------------------------------------------------------------------------------------------------------------------------------------------------------------------------------------------------------------------------------------------------------------------------------------------------------------------------------------------------------------------------------------------------------------------------------------------------------------------------------------------------------------------------------------------------------------------------------------------------------------------------------------------------------------------------------------------------------------------------------------------------------------------------------------------------------------------------------------------------------------------------------------------------------------------------------------------------------------------------------------------------------------------------------------------------------------------------------------------------------------------------------------------------------------------------------------------------------------------------------------------------------------------------------------------------------------------------------------------------------------------------------------------------------------------------------------------------------------------------------------------------------------------------------------------------------------------------------------------------------------------------------------------------------------------------------------------------|---------------------------------------------|
| Electrical*                                                                                                                                                                                                                                                                                                                                                                                                                                                                                                                                                                                                                                                                                                                                                                                                                                                                                                                                                                                                                                                                                                                                                                                                                                                                                                                                                                                                                                                                                                                                                                                                                                                                                                                                                                                                                                                                                                                                                                                                                                                                                                                    |                                             |
| Maximum power                                                                                                                                                                                                                                                                                                                                                                                                                                                                                                                                                                                                                                                                                                                                                                                                                                                                                                                                                                                                                                                                                                                                                                                                                                                                                                                                                                                                                                                                                                                                                                                                                                                                                                                                                                                                                                                                                                                                                                                                                                                                                                                  | 18 W                                        |
| Rated power                                                                                                                                                                                                                                                                                                                                                                                                                                                                                                                                                                                                                                                                                                                                                                                                                                                                                                                                                                                                                                                                                                                                                                                                                                                                                                                                                                                                                                                                                                                                                                                                                                                                                                                                                                                                                                                                                                                                                                                                                                                                                                                    | 12/6/3W                                     |
| Sound pressure level<br>at 12 W / 1 W (1 kHz, 1 m)                                                                                                                                                                                                                                                                                                                                                                                                                                                                                                                                                                                                                                                                                                                                                                                                                                                                                                                                                                                                                                                                                                                                                                                                                                                                                                                                                                                                                                                                                                                                                                                                                                                                                                                                                                                                                                                                                                                                                                                                                                                                             | 97 / 86 dB (SPL)                            |
| Effective frequency range (-10 dB)                                                                                                                                                                                                                                                                                                                                                                                                                                                                                                                                                                                                                                                                                                                                                                                                                                                                                                                                                                                                                                                                                                                                                                                                                                                                                                                                                                                                                                                                                                                                                                                                                                                                                                                                                                                                                                                                                                                                                                                                                                                                                             | 140 Hz to 20 kHz                            |
| Opening angle<br>at 1 kHz / 4 kHz (-6 dB)                                                                                                                                                                                                                                                                                                                                                                                                                                                                                                                                                                                                                                                                                                                                                                                                                                                                                                                                                                                                                                                                                                                                                                                                                                                                                                                                                                                                                                                                                                                                                                                                                                                                                                                                                                                                                                                                                                                                                                                                                                                                                      | 270°/165°                                   |
| Rated input voltage                                                                                                                                                                                                                                                                                                                                                                                                                                                                                                                                                                                                                                                                                                                                                                                                                                                                                                                                                                                                                                                                                                                                                                                                                                                                                                                                                                                                                                                                                                                                                                                                                                                                                                                                                                                                                                                                                                                                                                                                                                                                                                            | 100 V                                       |
| Rated impedance                                                                                                                                                                                                                                                                                                                                                                                                                                                                                                                                                                                                                                                                                                                                                                                                                                                                                                                                                                                                                                                                                                                                                                                                                                                                                                                                                                                                                                                                                                                                                                                                                                                                                                                                                                                                                                                                                                                                                                                                                                                                                                                | 833 ohm                                     |
| Connection of the second secon |                                             |
| Mechanical                                                                                                                                                                                                                                                                                                                                                                                                                                                                                                                                                                                                                                                                                                                                                                                                                                                                                                                                                                                                                                                                                                                                                                                                                                                                                                                                                                                                                                                                                                                                                                                                                                                                                                                                                                                                                                                                                                                                                                                                                                                                                                                     |                                             |
| Dimensions (H x W x D)                                                                                                                                                                                                                                                                                                                                                                                                                                                                                                                                                                                                                                                                                                                                                                                                                                                                                                                                                                                                                                                                                                                                                                                                                                                                                                                                                                                                                                                                                                                                                                                                                                                                                                                                                                                                                                                                                                                                                                                                                                                                                                         | 240 x 238 x 133 mm<br>(9.4 x 9.3 x 5.24 in) |
| Weight                                                                                                                                                                                                                                                                                                                                                                                                                                                                                                                                                                                                                                                                                                                                                                                                                                                                                                                                                                                                                                                                                                                                                                                                                                                                                                                                                                                                                                                                                                                                                                                                                                                                                                                                                                                                                                                                                                                                                                                                                                                                                                                         | 1.5 kg (3.3 lb)                             |
| Color                                                                                                                                                                                                                                                                                                                                                                                                                                                                                                                                                                                                                                                                                                                                                                                                                                                                                                                                                                                                                                                                                                                                                                                                                                                                                                                                                                                                                                                                                                                                                                                                                                                                                                                                                                                                                                                                                                                                                                                                                                                                                                                          | Black (D) or white (L)                      |
| cabinet / cloth (D)                                                                                                                                                                                                                                                                                                                                                                                                                                                                                                                                                                                                                                                                                                                                                                                                                                                                                                                                                                                                                                                                                                                                                                                                                                                                                                                                                                                                                                                                                                                                                                                                                                                                                                                                                                                                                                                                                                                                                                                                                                                                                                            | Matches RAL 9004 / RAL 9004                 |