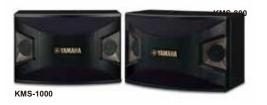

# KMS-1000 /KMS-800

Yamaha's latest karaoke speakers, featuring new materials and sound tuning designed to optimize bass response for karaoke music. Enjoy natural sound reproduction that won't cause listening fatigue.