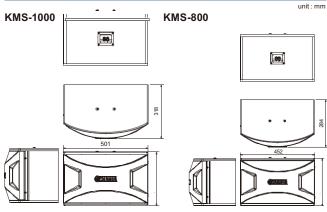

#### **GENERAL SPECIFICATIONS**

| Model                        | KMS-1000                       | KMS-800                     |
|------------------------------|--------------------------------|-----------------------------|
| Туре                         | 2-way 3-speaker bass-reflex    |                             |
| Woofer                       | 25cm (10") cone                | 20cm (8") cone              |
| Tweeters                     | Two 7.7cm (3") cone            |                             |
| Frequency Response           | 50 Hz-20 kHz                   | 55 Hz-20 kHz                |
| Nominal Input Power          | 150 W                          | 80 W                        |
| Maximum Input Power          | 480 W                          | 320 W                       |
| Sensitivity                  | 88 dB/2.83 V/1 m               | 87 dB/2.83 V/1 m            |
| <b>Crossover Frequencies</b> | 1.7 kHz / 15 kHz               | 2.2 kHz / 15 kHz            |
| Impedance                    | 8 ohms                         |                             |
| Input Terminals              | Screw / banana-plug compatible |                             |
| Dimensions (W x H x D)       | 510 x 320 x 318 mm             | 452 x 259 x 284 mm          |
|                              | 19-3/4" x 12-5/8" x 12-1/2"    | 17-3/4" x 10-1/4" x 11-1/8" |
| Weight/unit                  | 11.6 kg / 25.6 lbs.            | 8 kg / 17.6 lbs.            |
| Packaging                    | Packaged in pair               |                             |

Product designs and specifications are subject to change without notice. • Banana-plug compatible speaker terminals are depending on area

DIMENSIONS