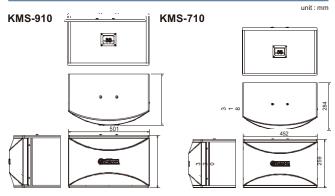

#### GENERAL SPECIFICATIONS

| Model                  | KMS- 910                    | KMS-710                     |
|------------------------|-----------------------------|-----------------------------|
| Туре                   | 2-way bass-reflex           |                             |
| Woofer                 | 25cm cone                   | 20cm cone                   |
| Tweeter                | 7.7cm cone                  |                             |
| Frequency Response     |                             | kHz 60 Hz–20 kHz            |
| Nominal Input Power    | 150 W                       | 80 W                        |
| Maximum Input Power    | 450 W                       | 240 W                       |
| Sensitivity            | 90 dB/2.83 V/1 m            |                             |
| Crossover Frequency    | 2.5 kHz / 15 kHz            | 2.6 kHz / 15 kHz            |
| Impedance              | 8 ohms                      |                             |
| Dimensions (W x H x D) | 501 x 320 x 318 mm          | 452 x 259 x 284 mm          |
|                        | 19-3/4" x 12-5/8" x 12-1/2" | 17-3/4" x 10-1/4" x 11-1/8" |
| Weight                 | 12.2 kg/unit                | 8 kg/unit                   |
| Packaging              | Packaged in pair            |                             |

#### DIMENSIONS