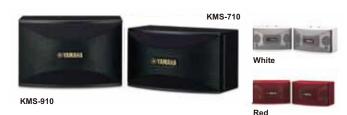

## KMS-910 /KMS-710

Yamaha's long experience in audio and acoustic technology has created these extra-high performance karaoke speakers with beautiful tone quality in the mid and high ranges.

- Yamaha's highly advanced speaker technology ensures the highest levels of sound quality and long-term reliability
- Specially developed for best performance in the vocal range
- 450W high power handling capacity (KMS-910)
- 240W high power handling capacity (KMS-710)
- Dual bass reflex ports
- 90dB sensitivity
- Pro studio design with durable body