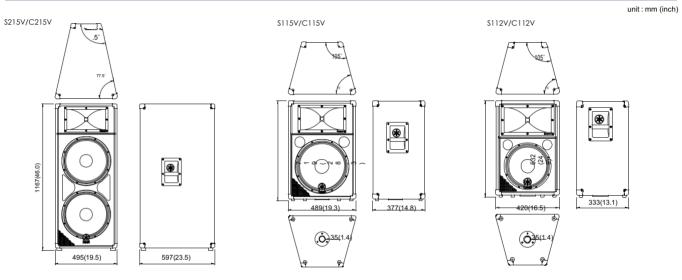

## GENERAL SPECIFICATIONS

| Model                                    |       | S215V / C215V                                       | S115V / C115V                                     | S112V / C112V                                   |  |
|------------------------------------------|-------|-----------------------------------------------------|---------------------------------------------------|-------------------------------------------------|--|
| Туре                                     |       | 2-way bass-reflex                                   |                                                   |                                                 |  |
| Frequency range (-10dB)                  |       | 42Hz-16kHz                                          | 55Hz-16kHz                                        | 60Hz-16kHz                                      |  |
| Nominal coverage (Horizontal x Vertical) |       | 90° x 40°                                           |                                                   |                                                 |  |
| Nominal impedance                        |       | 4Ω                                                  | 8Ω                                                |                                                 |  |
| Power rating                             | NOISE | 500W                                                | 250W                                              | 175W                                            |  |
|                                          | PGM   | 1000W                                               | 500W                                              | 350W                                            |  |
|                                          | MAX   | 2000W                                               | 1000W                                             | 700W                                            |  |
| Sensitivity (1W,1m)                      |       | 99dB SPL                                            |                                                   | 97dB SPL                                        |  |
| Component                                | LF    | 15" cone x 2                                        | 15" cone                                          | 12" cone                                        |  |
|                                          | HF    | CD hom + 2" voice coil compression driver           |                                                   |                                                 |  |
| Connectors                               |       | 1/4" phone jack x 2, SPEAKON Neutrik NL4MP x 2      |                                                   |                                                 |  |
| Dimensions (W x H x D)                   |       | 495 x 1167 x 597mm (19.5" x 46.0" x 23.5")          | 489 x 719 x 377mm (19.3" x 28.3" x 14.8")         | 420 x 632 x 333mm (16.5" x 24.9" x 13.1")       |  |
| Weight                                   |       | S215V: 47.2kg (104.1lbs) / C215V: 47.5kg (104.7lbs) | S115V: 29.4kg (64.8lbs) / C115V: 30.3kg (66.8lbs) | S112V: 20.8kg (45.9lbs) / C112V: 21.3kg (47lbs) |  |

## DIMENSIONS