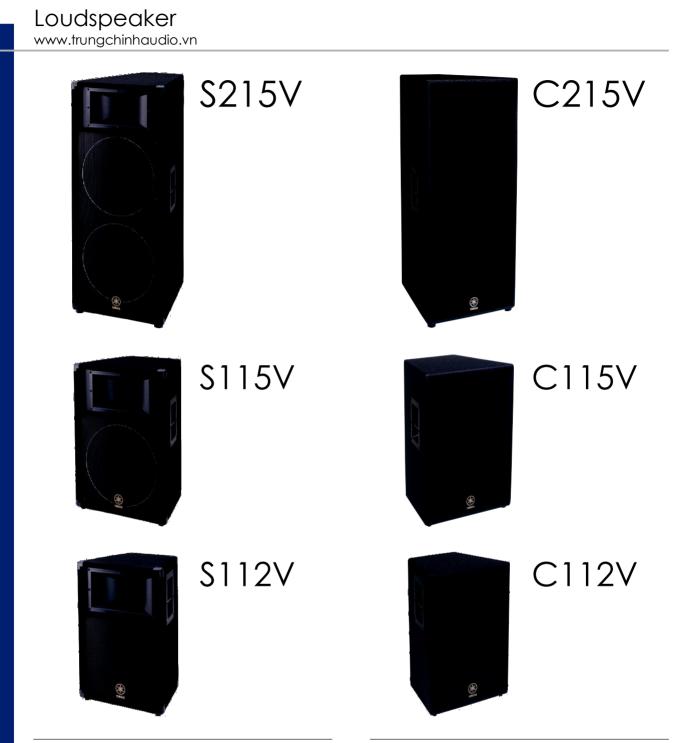

## Concert Club V Series

Durable carpeted exteriors and stunning sound for the rigors of the road.

A sophisticated spray-finish look with the legendary Club V sound.

- Painstaking selection of parts and components, optimized wooden enclosures, and a thorough reevaluation of speaker capacity take sonic performance to a new level.
- Dual phone jacks and dual Speakon connectors for input and parallel connection
- Protection circuit prevents excessive tweeter input due to acoustic feedback or other causes.
- Durable enclosure with arced steel grille, and large metal handles for improved portability
- S112V (C112V) and S115V (C115V) are equipped with a pole socket for use with speaker stands.
- The YSProcessing (Yamaha Speaker Processing) switch provided on the EMX series powered mixers and P series amplifiers enhances matching with single-woofer models for even greater sonic impact.

## Concert Club V Series