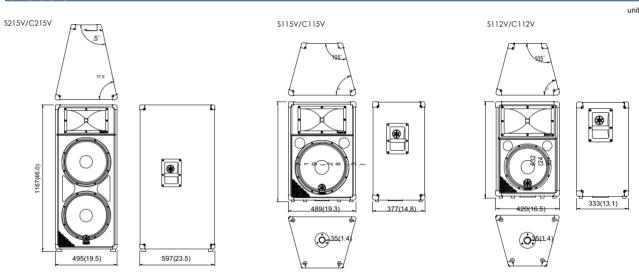

## Concert Club V Series

| GENERAL SPECIFICATIONS                   |       |                                                     |                                                   |                                                 |
|------------------------------------------|-------|-----------------------------------------------------|---------------------------------------------------|-------------------------------------------------|
| Model                                    |       | S215V / C215V                                       | S115V / C115V                                     | S112V / C112V                                   |
| Туре                                     |       | 2-way bass-reflex                                   |                                                   |                                                 |
| Frequency range (-10dB)                  |       | 42Hz-16kHz                                          | 55Hz-16kHz                                        | 60Hz-16kHz                                      |
| Nominal coverage (Horizontal x Vertical) |       | 90° x 40°                                           |                                                   |                                                 |
| Nominal impedance                        |       | 4Ω                                                  | 8Ω                                                |                                                 |
| Power rating                             | NOISE | 500W                                                | 250W                                              | 175W                                            |
|                                          | PGM   | 1000W                                               | 500W                                              | 350W                                            |
|                                          | MAX   | 2000W                                               | 1000W                                             | 700W                                            |
| Sensitivity (1W,1m)                      |       | 99dB SPL                                            |                                                   | 97dB SPL                                        |
| Component                                | LF    | 15" cone x 2                                        | 15" cone                                          | 12" cone                                        |
|                                          | HF    | CD hom + 2" voice coil compression driver           |                                                   |                                                 |
| Connectors                               |       | 1/4" phone jack x 2, SPEAKON Neutrik NL4MP x 2      |                                                   |                                                 |
| Dimensions (W x H x D)                   |       | 495 x 1167 x 597mm (19.5" x 46.0" x 23.5")          | 489 x 719 x 377mm (19.3" x 28.3" x 14.8")         | 420 x 632 x 333mm (16.5" x 24.9" x 13.1")       |
| Weight                                   |       | S215V: 47.2kg (104.1lbs) / C215V: 47.5kg (104.7lbs) | S115V: 29.4kg (64.8lbs) / C115V: 30.3kg (66.8lbs) | S112V: 20.8kg (45.9lbs) / C112V: 21.3kg (47lbs) |

## DIMENSIONS

unit: mm (inch)