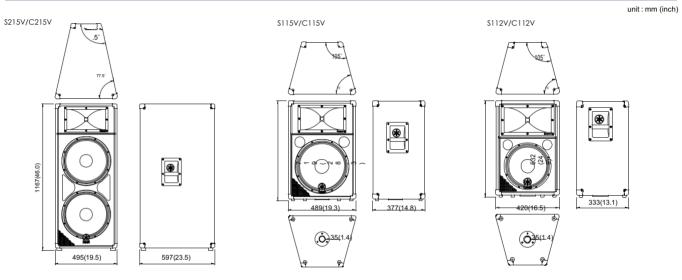

### GENERAL SPECIFICATIONS

| Model                                    |       | S215V / C215V                                       | S115V / C115V                                     | S112V / C112V                                   |  |
|------------------------------------------|-------|-----------------------------------------------------|---------------------------------------------------|-------------------------------------------------|--|
| Туре                                     |       | 2-way bass-reflex                                   |                                                   |                                                 |  |
| Frequency range (-10dB)                  |       | 42Hz-16kHz                                          | 55Hz-16kHz                                        | 60Hz-16kHz                                      |  |
| Nominal coverage (Horizontal x Vertical) |       | 90° x 40°                                           |                                                   |                                                 |  |
| Nominal impedance                        |       | 4Ω                                                  | 8Ω                                                |                                                 |  |
| Power rating                             | NOISE | 500W                                                | 250W                                              | 175W                                            |  |
|                                          | PGM   | 1000W                                               | 500W                                              | 350W                                            |  |
|                                          | MAX   | 2000W                                               | 1000W                                             | 700W                                            |  |
| Sensitivity (1W,1m)                      |       | 99dB SPL                                            |                                                   | 97dB SPL                                        |  |
| Component                                | LF    | 15" cone x 2                                        | 15" cone                                          | 12" cone                                        |  |
|                                          | HF    | CD hom + 2" voice coil compression driver           |                                                   |                                                 |  |
| Connectors                               |       | 1/4" phone jack x 2, SPEAKON Neutrik NL4MP x 2      |                                                   |                                                 |  |
| Dimensions (W x H x D)                   |       | 495 x 1167 x 597mm (19.5" x 46.0" x 23.5")          | 489 x 719 x 377mm (19.3" x 28.3" x 14.8")         | 420 x 632 x 333mm (16.5" x 24.9" x 13.1")       |  |
| Weight                                   |       | S215V: 47.2kg (104.1lbs) / C215V: 47.5kg (104.7lbs) | S115V: 29.4kg (64.8lbs) / C115V: 30.3kg (66.8lbs) | S112V: 20.8kg (45.9lbs) / C112V: 21.3kg (47lbs) |  |

### DIMENSIONS