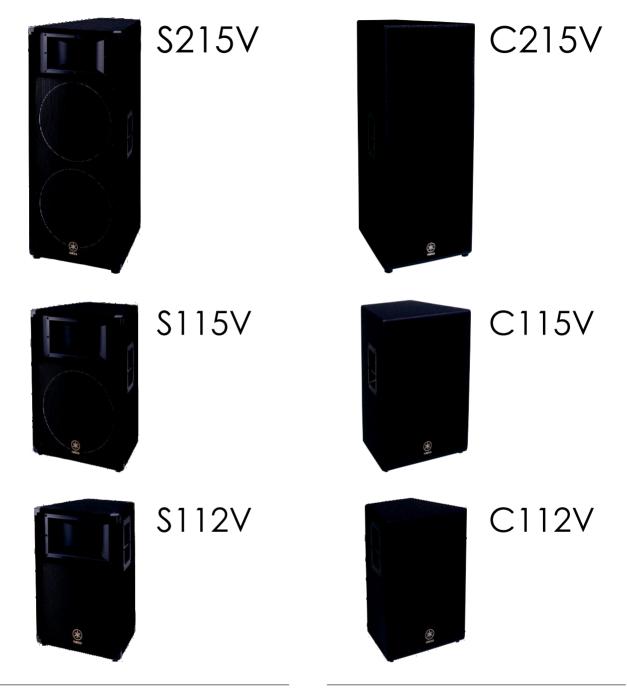

## Loudspeaker

Durable carpeted exteriors and stunning sound for the rigors of the road.

A sophisticated spray-finish look with the legendary Club V sound.

- Painstaking selection of parts and components, optimized wooden enclosures, and a thorough reevaluation of speaker capacity take sonic performance to a new level.
- Dual phone jacks and dual Speakon connectors for input and parallel connection
- Protection circuit prevents excessive tweeter input due to acoustic feedback or other causes.
- Durable enclosure with arced steel grille, and large metal handles for improved portability
- S112V (C112V) and S115V (C115V) are equipped with a pole socket for use with speaker stands.
- The YSProcessing (Yamaha Speaker Processing) switch provided on the EMX series powered mixers and P series amplifiers enhances matching with single-woofer models for even greater sonic impact.

## Concert Club V Series

### GENERAL SPECIFICATIONS

| Model                                    |       | S215V / C215V                                       | S115V / C115V                                     | S112V / C112V                                   |  |
|------------------------------------------|-------|-----------------------------------------------------|---------------------------------------------------|-------------------------------------------------|--|
| Туре                                     |       | 2-way bass-reflex                                   |                                                   |                                                 |  |
| Frequency range (-10dB)                  |       | 42Hz-16kHz                                          | 55Hz-16kHz                                        | 60Hz-16kHz                                      |  |
| Nominal coverage (Horizontal x Vertical) |       | 90° x 40°                                           |                                                   |                                                 |  |
| Nominal impedance                        |       | 4Ω                                                  | 8Ω                                                |                                                 |  |
| Power rating                             | NOISE | 500W                                                | 250W                                              | 175W                                            |  |
|                                          | PGM   | 1000W                                               | 500W                                              | 350W                                            |  |
|                                          | MAX   | 2000W                                               | 1000W                                             | 700W                                            |  |
| Sensitivity (1W,1m)                      |       | 99dB SPL                                            |                                                   | 97dB SPL                                        |  |
| Component                                | LF    | 15" cone x 2                                        | 15" cone                                          | 12" cone                                        |  |
|                                          | HF    | CD hom + 2" voice coil compression driver           |                                                   |                                                 |  |
| Connectors                               |       | 1/4" phone jack x 2, SPEAKON Neutrik NL4MP x 2      |                                                   |                                                 |  |
| Dimensions (W x H x D)                   |       | 495 x 1167 x 597mm (19.5" x 46.0" x 23.5")          | 489 x 719 x 377mm (19.3" x 28.3" x 14.8")         | 420 x 632 x 333mm (16.5" x 24.9" x 13.1")       |  |
| Weight                                   |       | S215V: 47.2kg (104.1lbs) / C215V: 47.5kg (104.7lbs) | S115V: 29.4kg (64.8lbs) / C115V: 30.3kg (66.8lbs) | S112V: 20.8kg (45.9lbs) / C112V: 21.3kg (47lbs) |  |